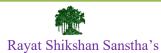

#### SWAMI SAHAJANAND BHARATI COLLEGE OF EDUCATION, SHRIRAMPUR

## YEAR- 2020-21

#### GRADE WISE RESULT ANALYSIS

| Sr.No. | Grade | No. of<br>Students |
|--------|-------|--------------------|
| 1      | О     | 29                 |
| 2      | A+    | 02                 |
| 3      | А     | 00                 |
| 4      | B+    | 00                 |
| 5      | В     | 00                 |
| 6      | Fail  | 02                 |

- 1) Total Number of Final Year Students Appeared- 33
- 2) Number of Students Passed 31
- 3) College Result in Percentage 97. 37 %
- 4) University Result in Percentage 92.65 %