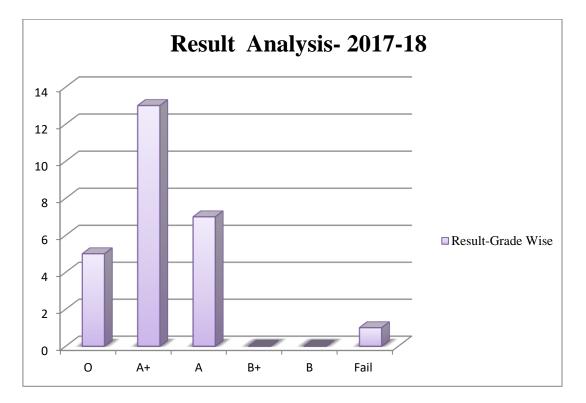

#### GRADE WISE RESULT ANALYSIS

| Sr.No. | Grade      | No. of<br>Students |
|--------|------------|--------------------|
| 1      | 0          | 5                  |
| 2      | A+         | 13                 |
| 3      | Α          | 7                  |
| 4      | <b>B</b> + | 0                  |
| 5      | В          | 0                  |
| 6      | Fail       | 1                  |

1) Total Number of Final Year Students Appeared- 26

- 2) Number of Students Passed 25
- 3) College Result in Percentage 96.15%
- 4) University Result in Percentage 95.66%