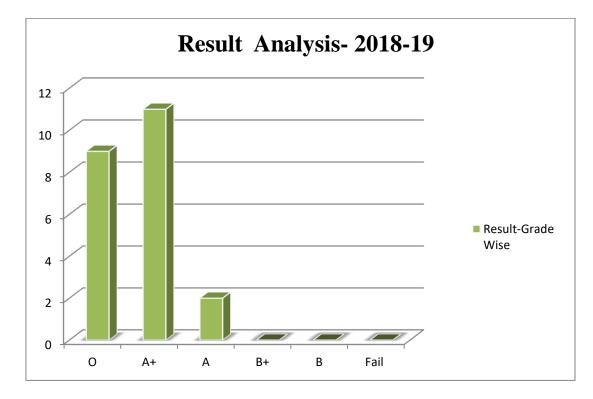

#### SWAMI SAHAJANAND BHARATI COLLEGE OF EDUCATION, SHRIRAMPUR YEAR-2018-19

#### GRADE WISE RESULT ANALYSIS

| Sr.No. | Grade | No. of   |  |
|--------|-------|----------|--|
|        |       | Students |  |
| 1      | Ο     | 9        |  |
| 2      | A+    | 11       |  |
| 3      | А     | 2        |  |
| 4      | B+    | 0        |  |
| 5      | В     | 0        |  |
| 6      | Fail  | 0        |  |

2) Number of Students Passed - 22

3) College Result in Percentage – 100 %

4) University Result in Percentage - 95.53%