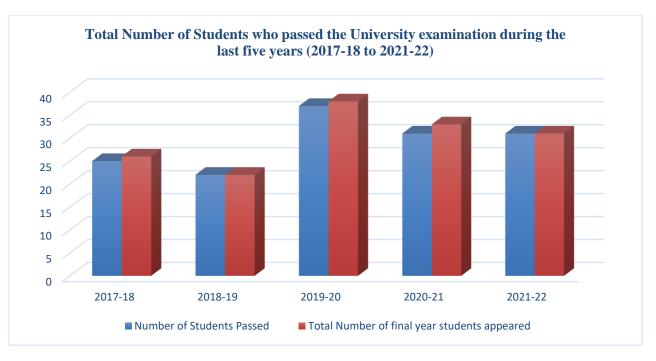

#### PASS PERCNTAGE & TOTAL NUMBER OF STUDENTS WHO PASSED THE UNIVERSITY EXAMINATION DURING THE LAST FIVE YEARS (2017-18 TO 2021-22)

| Year                                                  | 2017-18 | 2018-19 | 2019-20 | 2020-21 | 2021-22 | Total / Average<br>Pass Percentage of<br>Last Five Years |
|-------------------------------------------------------|---------|---------|---------|---------|---------|----------------------------------------------------------|
| PASS PERCENTAGE<br>OF STUDENTS                        | 96.15%  | 100%    | 97.37%  | 93.94%  | 96.78%  | 96.67%                                                   |
| NUMBER OF<br>STUDENTS PASSED                          | 25      | 22      | 37      | 31      | 30      | 145                                                      |
| TOTAL NUMBER<br>OF FINAL YEAR<br>STUDENTS<br>APPEARED | 26      | 22      | 38      | 33      | 31      | 150                                                      |