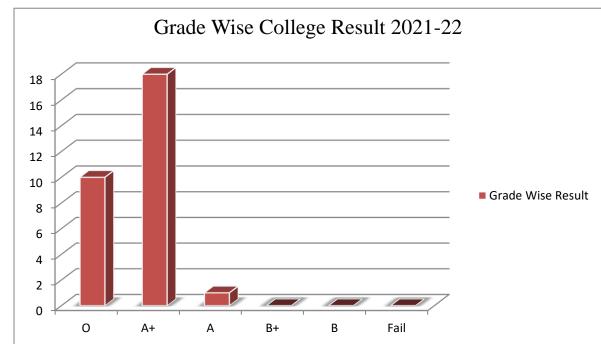

#### SWAMI SAHAJANAND BHARATI COLLEGE OF EDUCATION, SHRIRAMPUR

## YEAR- 2021-22

#### GRADE WISE RESULT ANALYSIS

| Sr.No. | Grade | No. of<br>Students |
|--------|-------|--------------------|
| 1      | Ο     | 10                 |
| 2      | A+    | 19                 |
| 3      | А     | 1                  |
| 4      | B+    | 0                  |
| 5      | В     | 0                  |
| 6      | Fail  | 1                  |

2) Number of Students Passed -  $\mathbf{31}$ 

- 3) College Result in Percentage 96.77 %
- 4) University Result in Percentage 96.50 %