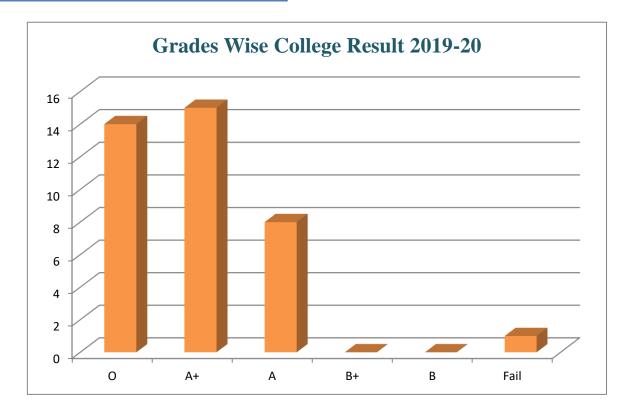

#### SWAMI SAHAJANAND BHARATI COLLEGE OF EDUCATION, SHRIRAMPUR

## YEAR- 2019-20

#### GRADE WISE RESULT ANALYSIS

| Sr.No. | Grade | No. of<br>Students |
|--------|-------|--------------------|
| 1      | О     | 14                 |
| 2      | A+    | 15                 |
| 3      | А     | 08                 |
| 4      | B+    | 00                 |
| 5      | В     | 00                 |
| 6      | Fail  | 01                 |

| 1) Total Number of Final Year Students Appeared- 38 |
|-----------------------------------------------------|
| 2) Number of Students Passed - <b>37</b>            |
| 3) College Result in Percentage – 97. 37 %          |
| 4) University Result in Percentage – 92.65 %        |
|                                                     |