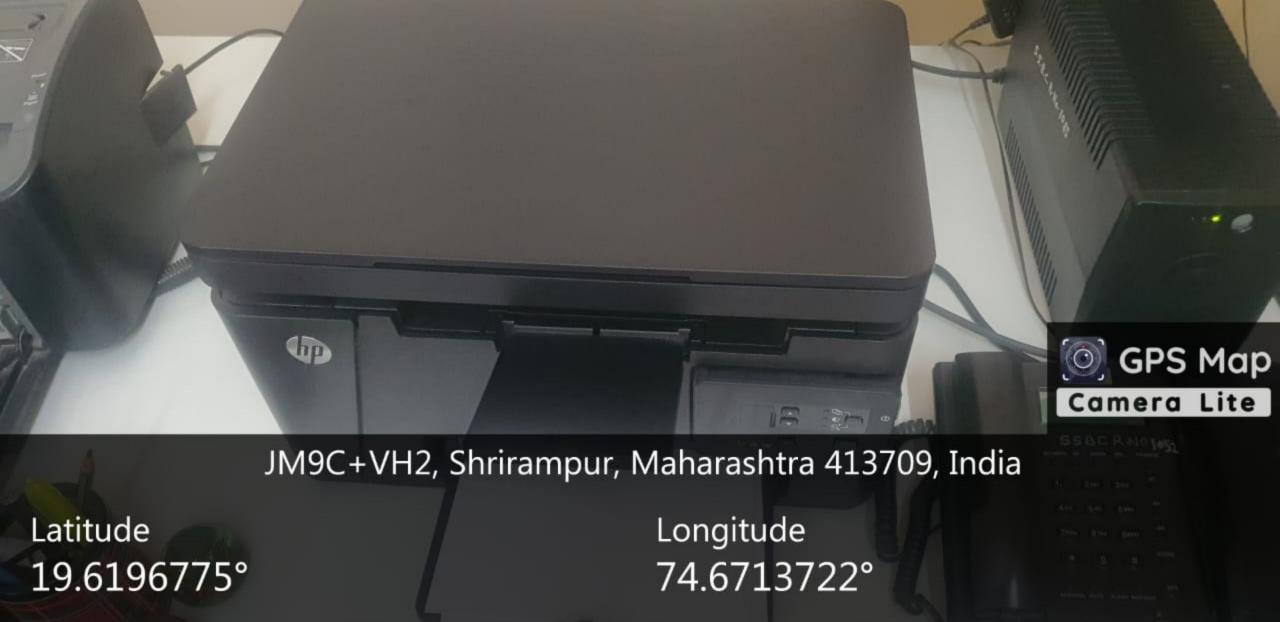

### **4.1.2 ICT Enabled Facility**

34°C

JM9C+VH2, Shrirampur, Maharashtra 413709, India

lat: 19.62 | Long: 74.67

01/06/2023 9:21 AM, GMT+05:30

Thu, 1 Jun

34°C

JM9C+VH2, Shrirampur, Maharashtra 413709, India

lat: 19.62 | Long: 74.67

01/06/2023 9:21 AM, GMT+05:30

Thu, 1 Jun

34°C

gggr, JM9C+VH2, Shringmpur, Maharashtra

Lat: 19.62 | Lons: 74.67 01/06/2023 9:22 AM, GMT+05:30 Thu, 1 Jun

Local 11:00:29 AM GMT 05:30:29 AM

Altitude 535 meters Thursday, 01.06.2023

Latitude 19.6196775°

Local 10:58:27 AM GMT 05:28:27 AM Longitude 74.6713722°

Altitude 535 meters Thursday, 01.06.2023