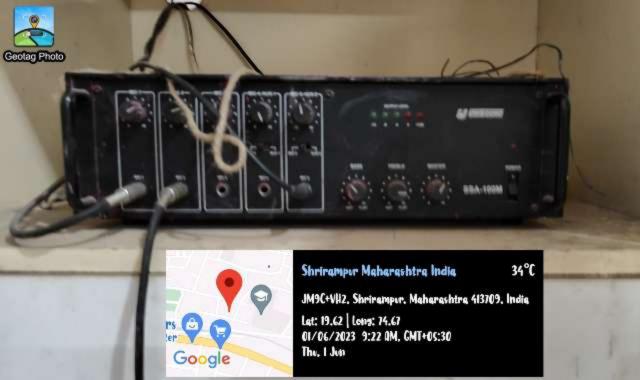

### **4.1.2 ICT Enabled Facility**

34°C

JM9C+VH2, Shrirampur, Maharashtra 413709, India

lat: 19.62 | Long: 74.67

01/06/2023 9:21 AM, GMT+05:30

Thu, 1 Jun

34°C

JM9C+VH2, Shrirampur, Maharashtra 413709, India

lat: 19.62 | Long: 74.67

01/06/2023 9:21 AM, GMT+05:30

Thu, 1 Jun

34°C

gggr, JM9C+VH2, Shringmpur, Maharashtra

Lat: 19.62 | Lons: 74.67 01/06/2023 9:22 AM, GMT+05:30 Thu, 1 Jun

Local 11:00:29 AM GMT 05:30:29 AM