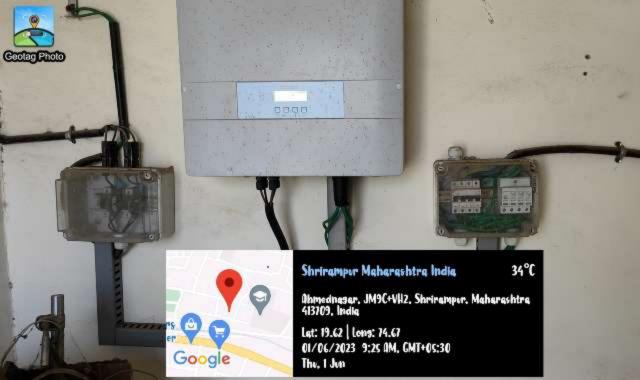

### **4.1.2 ICT Enabled Facility**

34°C

JM9C+VH2, Shrirampur, Maharashtra 413709, India

lat: 19.62 | Long: 74.67

01/06/2023 9:21 AM, GMT+05:30

Thu, 1 Jun

34°C

JM9C+VH2, Shrirampur, Maharashtra 413709, India

lat: 19.62 | Long: 74.67

01/06/2023 9:21 AM, GMT+05:30

Thu, 1 Jun

34°C

gggr, JM9C+VH2, Shringmpur, Maharashtra

Lat: 19.62 | Lons: 74.67 01/06/2023 9:22 AM, GMT+05:30 Thu, 1 Jun

Local 11:00:29 AM GMT 05:30:29 AM