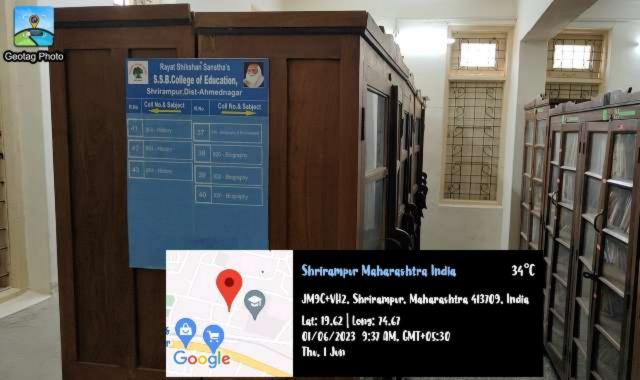

## Stack Room

Shriramper Maharashtra India

JM9C+VH2, Shrirampur, Maharashtra 413709, India Lat: 19.62 | Lons: 74.67 01/06/2023 9:37 AM, GMT+05:30 Thu, 1 Jun

3,00