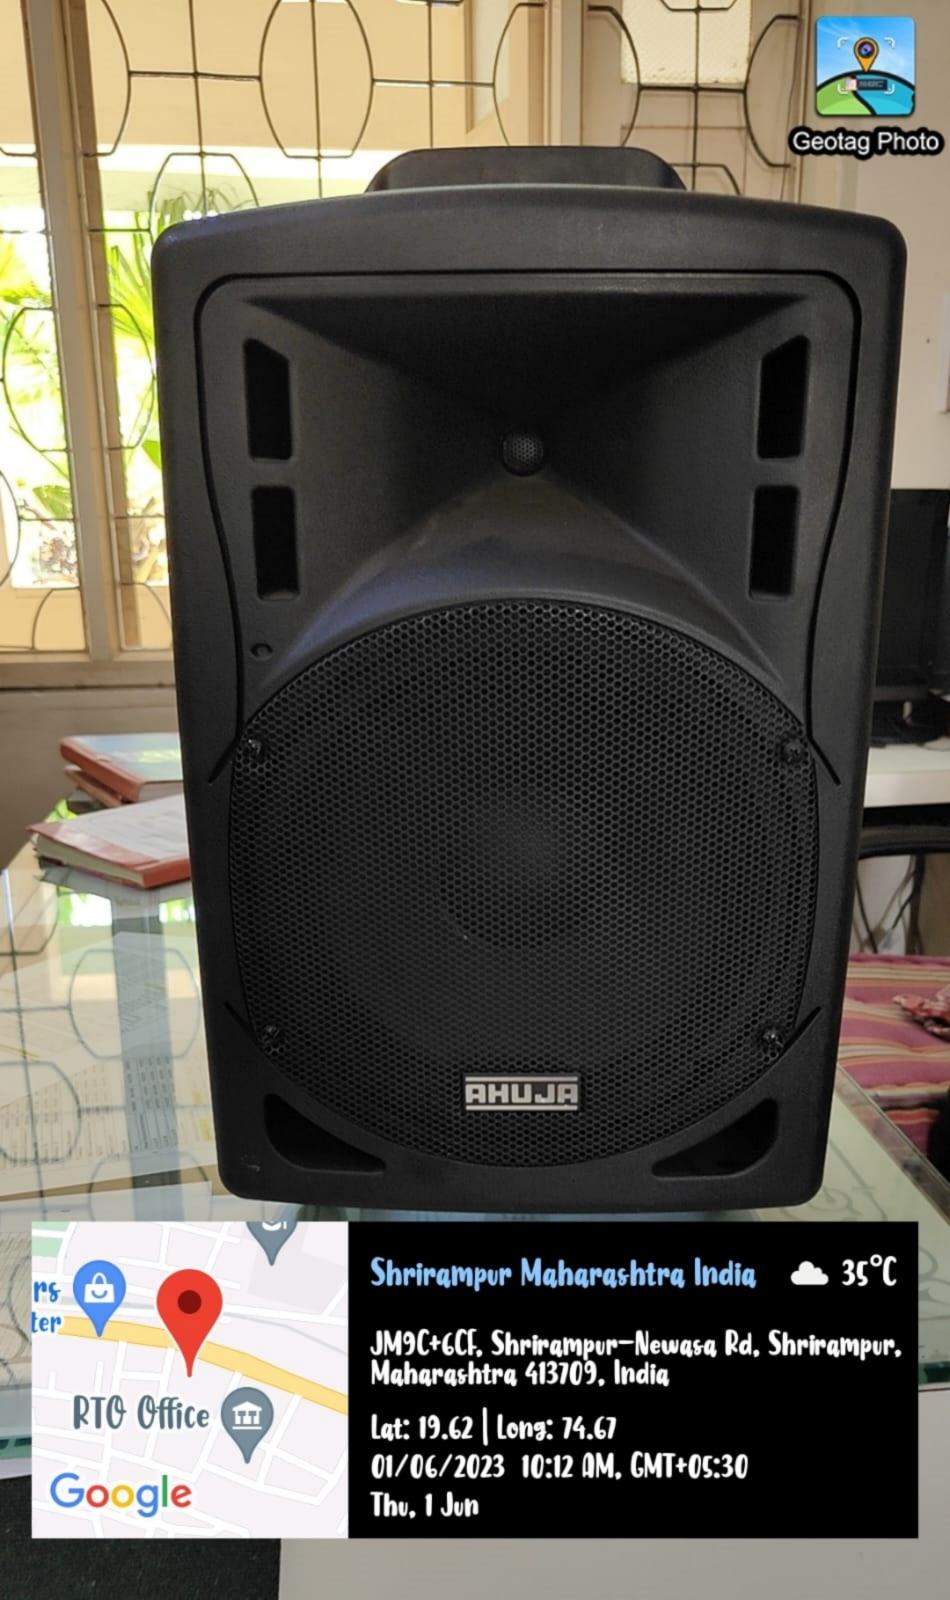

### **4.1.2 ICT Enabled Facility**

34°C

JM9C+VH2, Shrirampur, Maharashtra 413709, India

lat: 19.62 | Long: 74.67

01/06/2023 9:21 AM, GMT+05:30

Thu, 1 Jun

34°C

JM9C+VH2, Shrirampur, Maharashtra 413709, India

lat: 19.62 | Long: 74.67

01/06/2023 9:21 AM, GMT+05:30

Thu, 1 Jun

34°C

gggr, JM9C+VH2, Shringmpur, Maharashtra

Lat: 19.62 | Lons: 74.67 01/06/2023 9:22 AM, GMT+05:30 Thu, 1 Jun

Local 11:00:29 AM GMT 05:30:29 AM