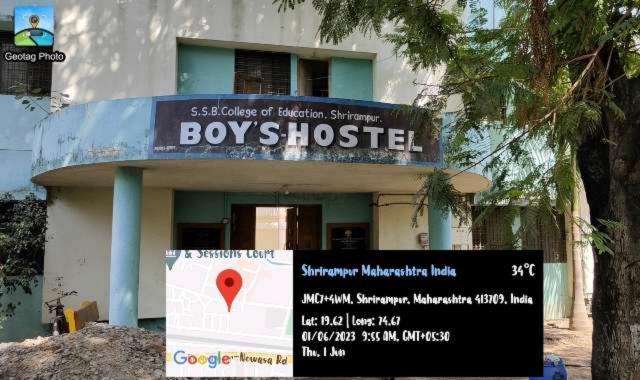

### Shriramper Maharashtra India

JM9C+VH2, Shriramper, Maharashtra 413709, India

Lat: 19.62 | Long: 74.67

01/06/2023 9:21 DM, CMT+05:30

The, I Jun