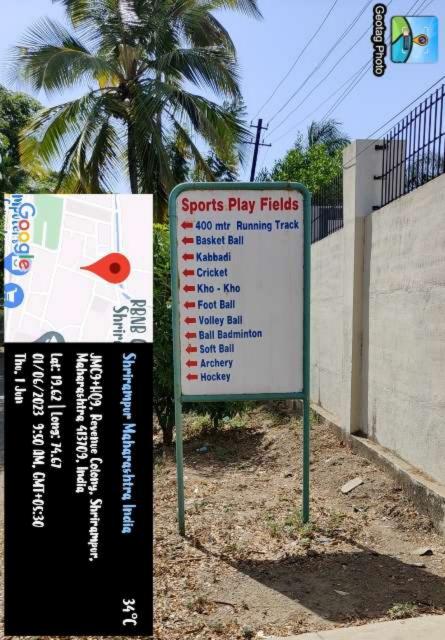

f students loose I -card, immediately report to the Librarian.
- Duplicate I-card will be issued with due charges.
- Students can avail the facilities of encyclopedias, journals, periodicals within the library premises only against I-card.
- 7. On late return of books a fine will be charged at the end of the year
- 8. Writing, scribbling on pages or tearing of pages of library books. periodicals, news papers, etc. is prohibited and will be liable for strict action
- Students should produce their I-card as and when demanded by the library staff
- Use of mobile phones is strictly prohibited in the library.



# Seminar Hall



Method Room

































JMCC+Qf5, Shriramper, Maharashtra 413709, India

Let: 19.62 | Lons: 74.67 01/06/2023 | 9:46 AM, GMT+05:30 The. I Jun













Lat: 19.62 | Long: 74.67 01/06/2023 | 9:51 AM, GMT+05:30















Dr. M.S.Pondhe

Principal M.Sc., M.Ed., SET.Ph.D. Rayat Shikshan Sanstha's

### **Swami Sahajanand Bharati College of Education**

SHRIRAMPUR - 413 709, Dist. Ahmednagar (M.S.) Id. No.: PU / AN / Edn / 013 (1970)

NCTE Code No.: 1 1 3 0 9 8

NAAC Re-accredited 'A' Grade



Office: 02422 222487

Website: www.ssbcollege.com

E-mail: ssbcollege@yahoo.com

### **4.1.2 ICT Enabled Facility**

















34°C

JM9C+VH2, Shrirampur, Maharashtra 413709, India

lat: 19.62 | Long: 74.67

01/06/2023 9:21 AM, GMT+05:30

Thu, 1 Jun







34°C

JM9C+VH2, Shrirampur, Maharashtra 413709, India

lat: 19.62 | Long: 74.67

01/06/2023 9:21 AM, GMT+05:30

Thu, 1 Jun









34°C

gggr, JM9C+VH2, Shringmpur, Maharashtra

Lat: