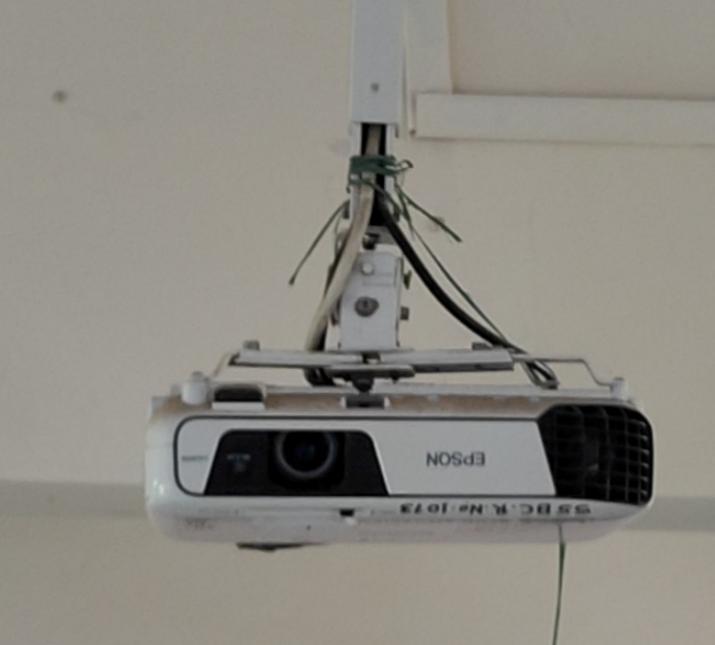

### **4.1.2 ICT Enabled Facility**

34°C

JM9C+VH2, Shrirampur, Maharashtra 413709, India

lat: 19.62 | Long: 74.67

01/06/2023 9:21 AM, GMT+05:30

Thu, 1 Jun

34°C

JM9C+VH2, Shrirampur, Maharashtra 413709, India

lat: 19.62 | Long: 74.67

01/06/2023 9:21 AM, GMT+05:30

Thu, 1 Jun

34°C

gggr, JM9C+VH2, Shringmpur, Maharashtra

Lat: 19.62 | Lons: 74.67 01/06/2023 9:22 AM, GMT+05:30 Thu, 1 Jun

Local 11:00:29 AM GMT 05:30:29 AM