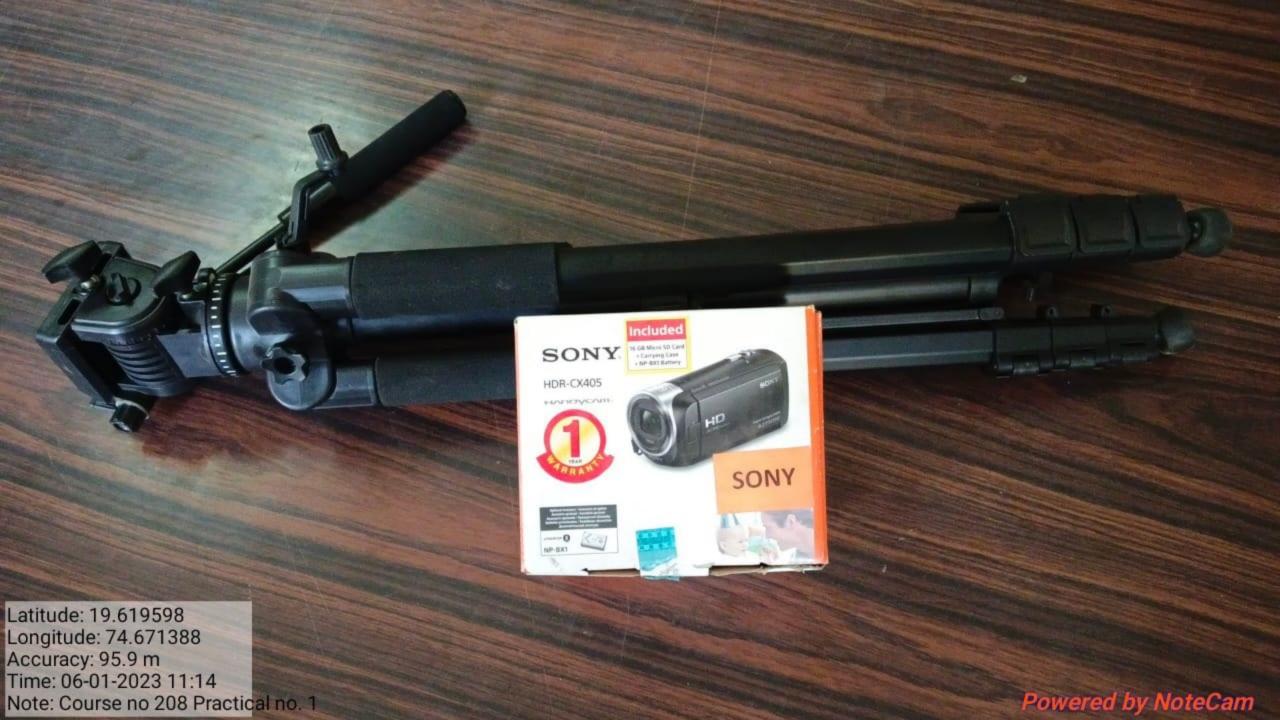

### **4.1.2 ICT Enabled Facility**

34°C

JM9C+VH2, Shrirampur, Maharashtra 413709, India

lat: 19.62 | Long: 74.67

01/06/2023 9:21 AM, GMT+05:30

Thu, 1 Jun

34°C

JM9C+VH2, Shrirampur, Maharashtra 413709, India

lat: 19.62 | Long: 74.67

01/06/2023 9:21 AM, GMT+05:30

Thu, 1 Jun

34°C

gggr, JM9C+VH2, Shringmpur, Maharashtra

Lat: 19.62 | Lons: 74.67 01/06/2023 9:22 AM, GMT+05:30 Thu, 1 Jun

Local 11:00:29 AM GMT 05:30:29 AM