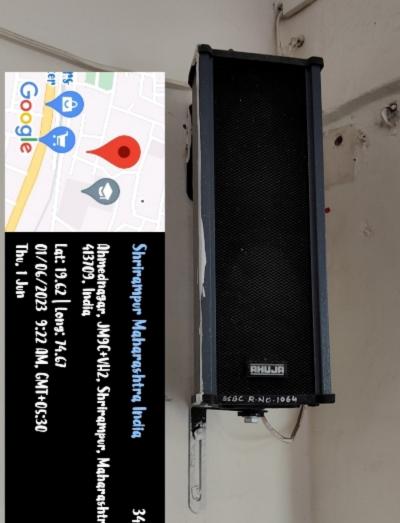

### **4.1.2 ICT Enabled Facility**

34°C

JM9C+VH2, Shrirampur, Maharashtra 413709, India

lat: 19.62 | Long: 74.67

01/06/2023 9:21 AM, GMT+05:30

Thu, 1 Jun

34°C

JM9C+VH2, Shrirampur, Maharashtra 413709, India

lat: 19.62 | Long: 74.67

01/06/2023 9:21 AM, GMT+05:30

Thu, 1 Jun

34°C

gggr, JM9C+VH2, Shringmpur, Maharashtra

Lat: 19.62 | Lons: 74.67 01/06/2023 9:22 AM, GMT+05:30 Thu, 1 Jun

Local 11:00:29 AM GMT 05:30:29 AM