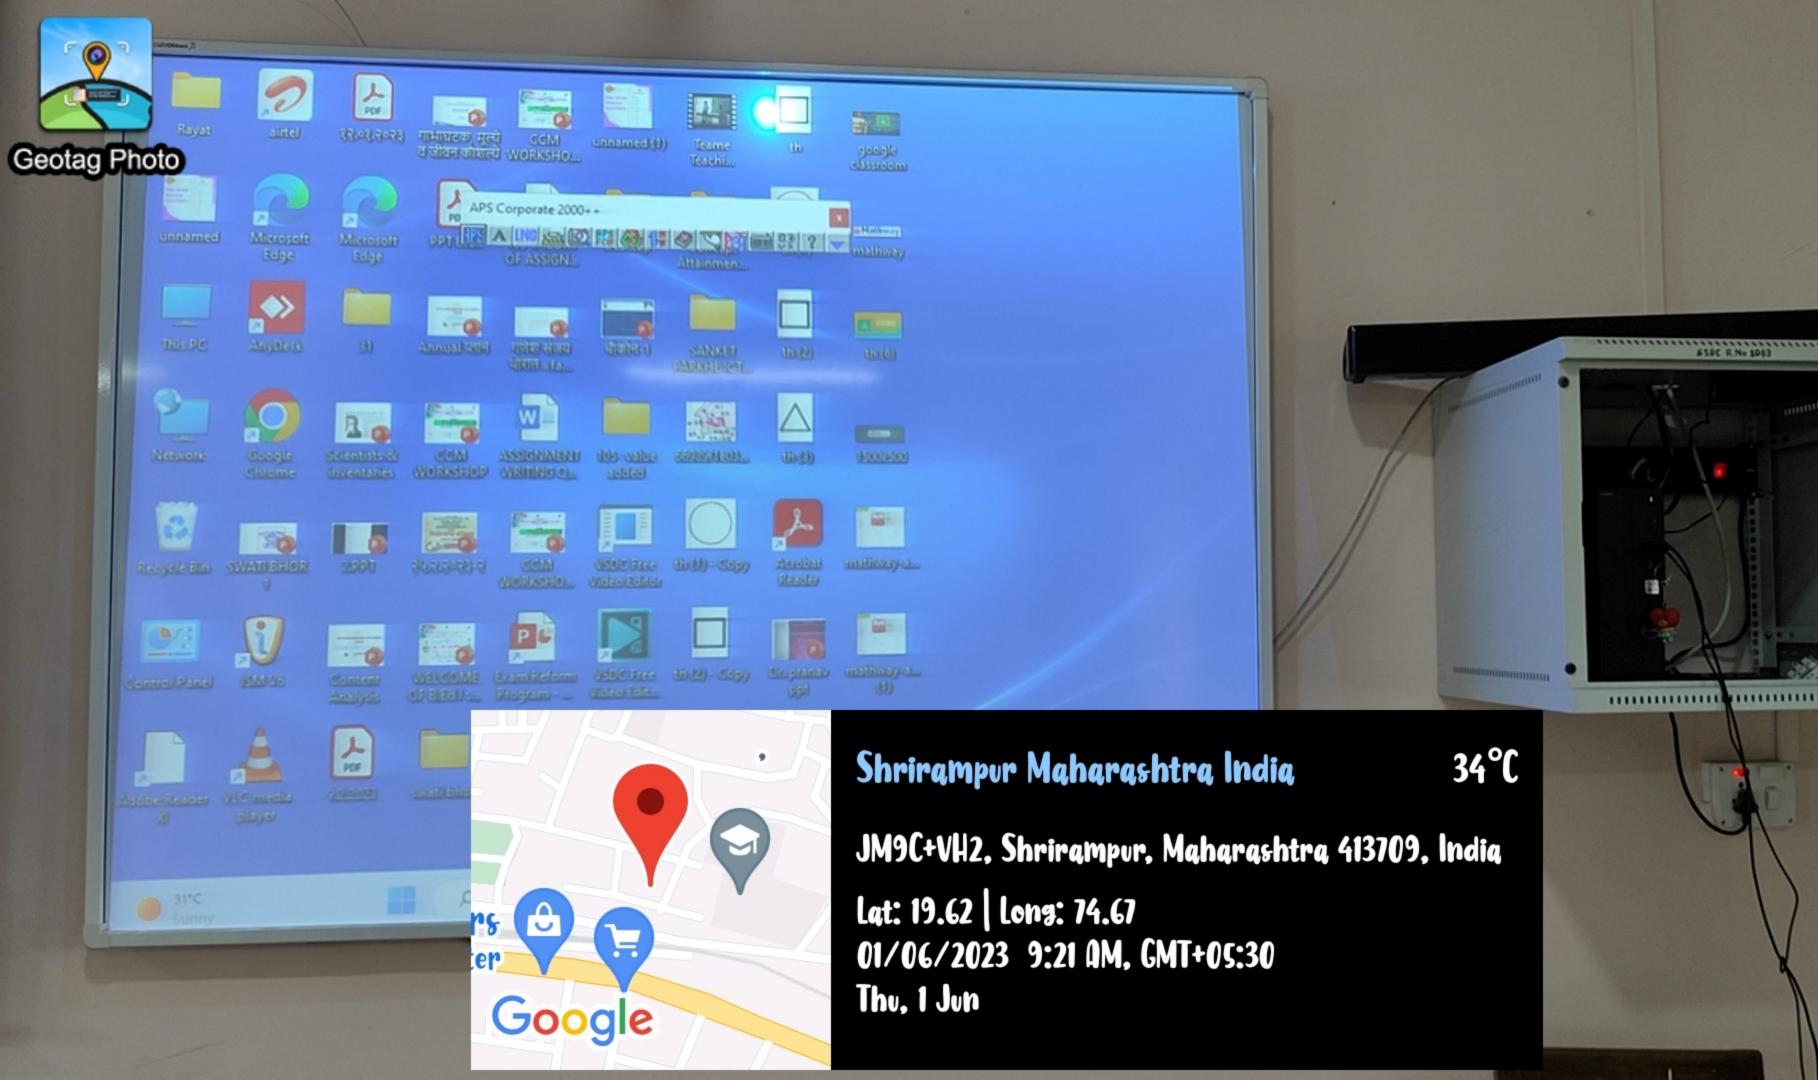

### **4.1.2 ICT Enabled Facility**

34°C

JM9C+VH2, Shrirampur, Maharashtra 413709, India

lat: 19.62 | Long: 74.67

01/06/2023 9:21 AM, GMT+05:30

Thu, 1 Jun

34°C

JM9C+VH2, Shrirampur, Maharashtra 413709, India

lat: 19.62 | Long: 74.67

01/06/2023 9:21 AM, GMT+05:30

Thu, 1 Jun

34°C

gggr, JM9C+VH2, Shringmpur, Maharashtra

Lat: 19.62 | Lons: 74.67 01/06/2023 9:22 AM, GMT+05:30 Thu, 1 Jun

Local 11:00:29 AM GMT 05:30:29 AM