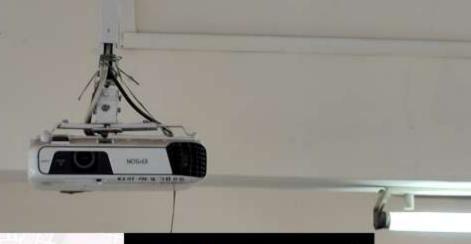

### **4.1.2 ICT Enabled Facility**

34°C

JM9C+VH2, Shrirampur, Maharashtra 413709, India

lat: 19.62 | Long: 74.67

01/06/2023 9:21 AM, GMT+05:30

Thu, 1 Jun

34°C

JM9C+VH2, Shrirampur, Maharashtra 413709, India

lat: 19.62 | Long: 74.67

01/06/2023 9:21 AM, GMT+05:30

Thu, 1 Jun

34°C

gggr, JM9C+VH2, Shringmpur, Maharashtra

Lat: 19.62 | Lons: 74.67 01/06/2023 9:22 AM, GMT+05:30 Thu, 1 Jun

Local 11:00:29 AM GMT 05:30:29 AM