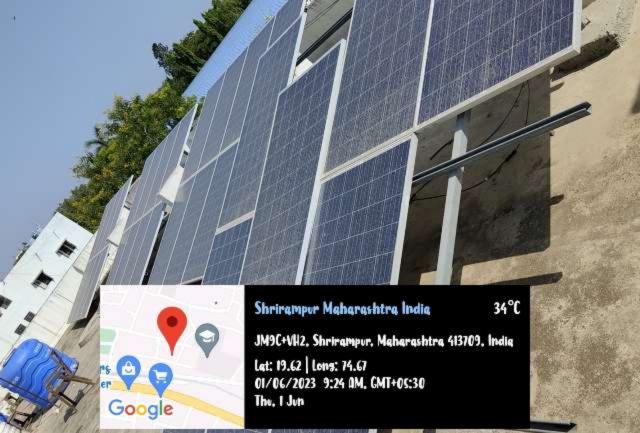

# 4.1.1 Infrastructure Geotag Photo

ICT Resource Centre/ Educational Fechnology (ET)

hringmpur Maharashtra India hmednasar, JM9C+VII2, Shrinampur, N

34°C

Office

Lecture Hall

Method Room

JM9C+VH2, Shriramper, Maharashtra 413709, India