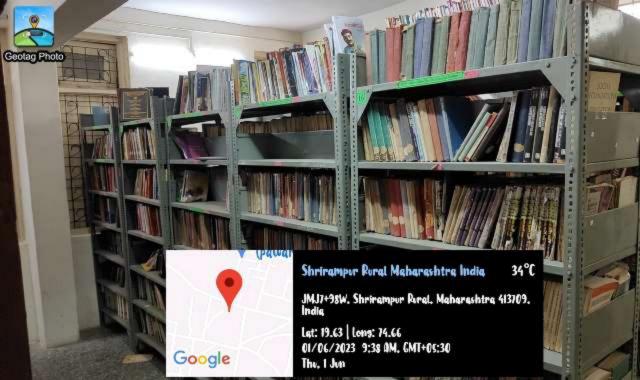

## Stack Room

Shriramper Maharashtra India

JM9C+VH2, Shrirampur, Maharashtra 413709, India Lat: 19.62 | Lons: 74.67 01/06/2023 9:37 AM, GMT+05:30 Thu, 1 Jun

3,00