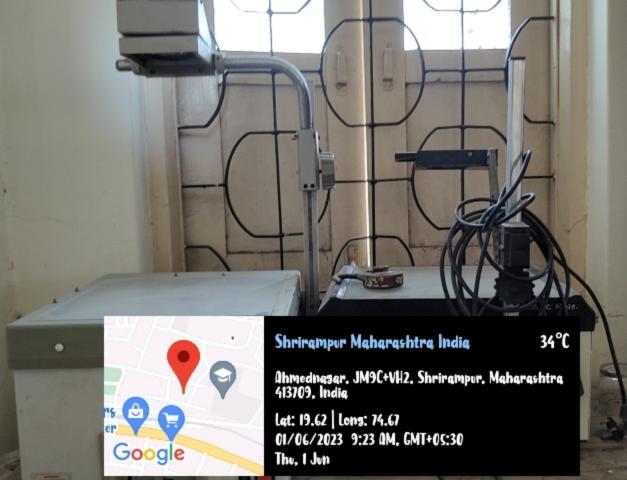

# 4.1.1 Infrastructure Geotag Photo

ICT Resource Centre/ Educational Fechnology (ET)

hringmpur Maharashtra India hmednasar, JM9C+VII2, Shrinampur, N

34°C

Office

Lecture Hall

Method Room

JM9C+VH2, Shriramper, Maharashtra 413709, India