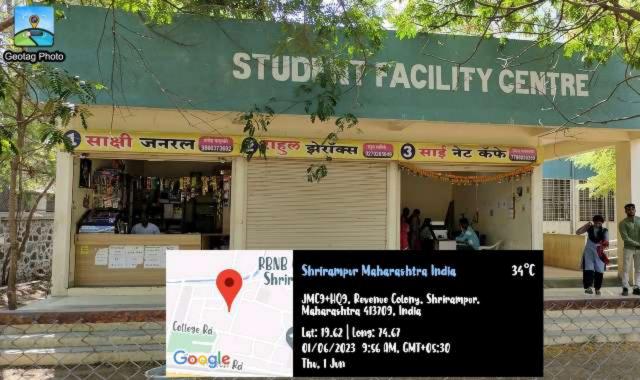

# 4.1.1 Infrastructure Geotag Photo

ICT Resource Centre/ Educational Fechnology (ET)

hringmpur Maharashtra India hmednasar, JM9C+VII2, Shrinampur, N

34°C

Office

Lecture Hall

Method Room

JM9C+VH2, Shriramper, Maharashtra 413709, India

### Shriramper Maharashtra India

.

JM9C+VH2, Shriramper, Maharashtra 413709, India

Lat: 19.62 | Long: 74.67

01/06/2023 9:21 OM, CMT+05:30

The, I Jun