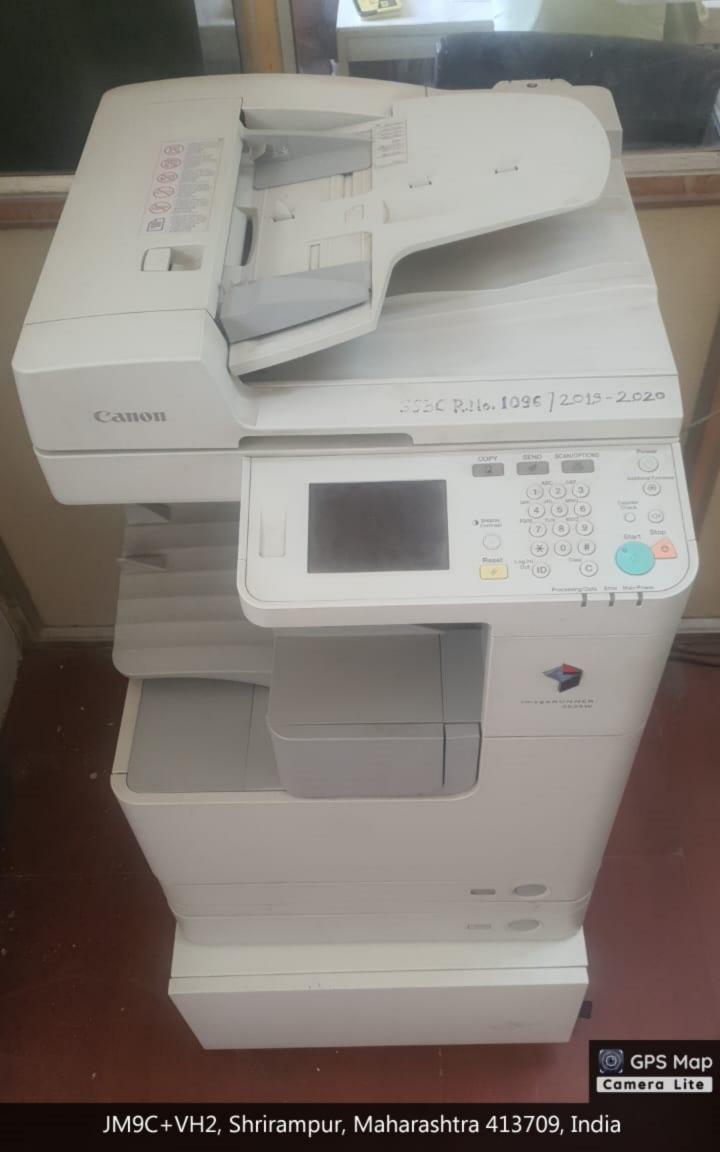

### **4.1.2 ICT Enabled Facility**

34°C

JM9C+VH2, Shrirampur, Maharashtra 413709, India

lat: 19.62 | Long: 74.67

01/06/2023 9:21 AM, GMT+05:30

Thu, 1 Jun

34°C

JM9C+VH2, Shrirampur, Maharashtra 413709, India

lat: 19.62 | Long: 74.67

01/06/2023 9:21 AM, GMT+05:30

Thu, 1 Jun

34°C

gggr, JM9C+VH2, Shringmpur, Maharashtra

Lat: 19.62 | Lons: 74.67 01/06/2023 9:22 AM, GMT+05:30 Thu, 1 Jun

Local 11:00:29 AM GMT 05:30:29 AM

Altitude 535 meters Thursday, 01.06.2023

Latitude 19.6196775°

Local 10:58:27 AM GMT 05:28:27 AM Longitude 74.6713722°

Altitude 535 meters Thursday, 01.06.2023