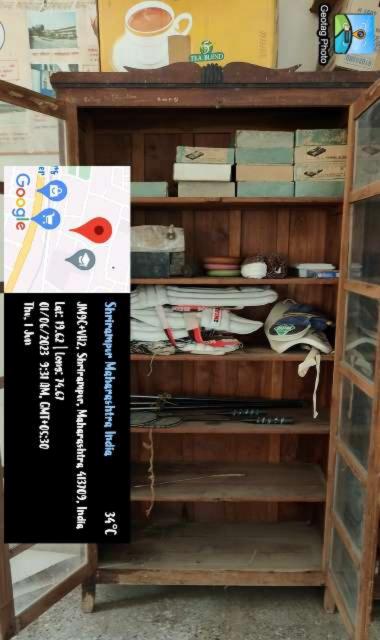

## Research Cell

Shrirampur Maharashtra India

34°C

JM9C+VH2, Shrirampur, Maharashtra 413709, India

Lat: 19.62 | Long: 74.67 01/06/2023 9:36 AM, GMT+05:30 Thu, 1 Jun

## Stack Room

Shriramper Maharashtra India

JM9C+VH2, Shrirampur, Maharashtra 413709, India Lat: 19.62 | Lons: 74.67 01/06/2023 9:37 AM, GMT+05:30 Thu, 1 Jun

3,00