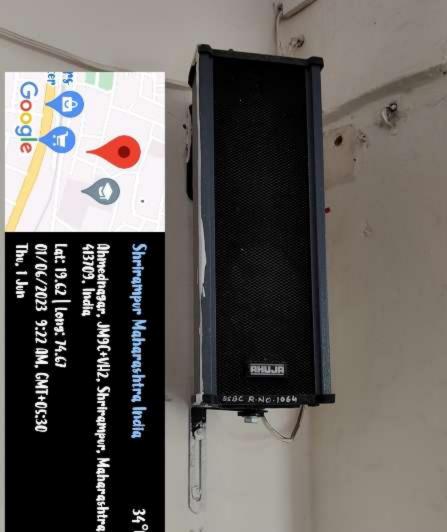

### **4.1.2 ICT Enabled Facility**

34°C

JM9C+VH2, Shrirampur, Maharashtra 413709, India

lat: 19.62 | Long: 74.67

01/06/2023 9:21 AM, GMT+05:30

Thu, 1 Jun

34°C

JM9C+VH2, Shrirampur, Maharashtra 413709, India

lat: 19.62 | Long: 74.67

01/06/2023 9:21 AM, GMT+05:30

Thu, 1 Jun

34°C

gggr, JM9C+VH2, Shringmpur, Maharashtra

Lat: 19.62 | Lons: 74.67 01/06/2023 9:22 AM, GMT+05:30 Thu, 1 Jun

Local 11:00:29 AM GMT 05:30:29 AM