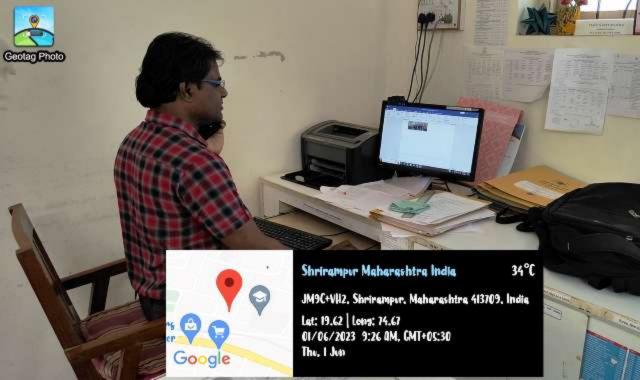

### **4.1.2 ICT Enabled Facility**

34°C

JM9C+VH2, Shrirampur, Maharashtra 413709, India

lat: 19.62 | Long: 74.67

01/06/2023 9:21 AM, GMT+05:30

Thu, 1 Jun

34°C

JM9C+VH2, Shrirampur, Maharashtra 413709, India

lat: 19.62 | Long: 74.67

01/06/2023 9:21 AM, GMT+05:30

Thu, 1 Jun

34°C

gggr, JM9C+VH2, Shringmpur, Maharashtra

Lat: 19.62 | Lons: 74.67 01/06/2023 9:22 AM, GMT+05:30 Thu, 1 Jun

Local 11:00:29 AM GMT 05:30:29 AM