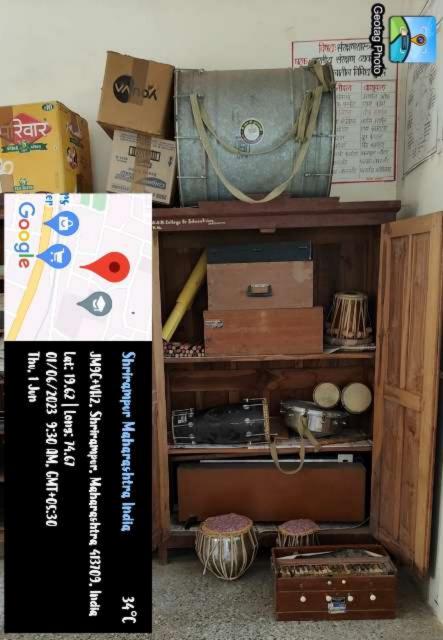

## Research Cell

Shrirampur Maharashtra India

34°C

JM9C+VH2, Shrirampur, Maharashtra 413709, India

Lat: 19.62 | Long: 74.67 01/06/2023 9:36 AM, GMT+05:30 Thu, 1 Jun

## Stack Room

Shriramper Maharashtra India

JM9C+VH2, Shrirampur, Maharashtra 413709, India Lat: 19.62 | Lons: 74.67 01/06/2023 9:37 AM, GMT+05:30 Thu, 1 Jun

3,00