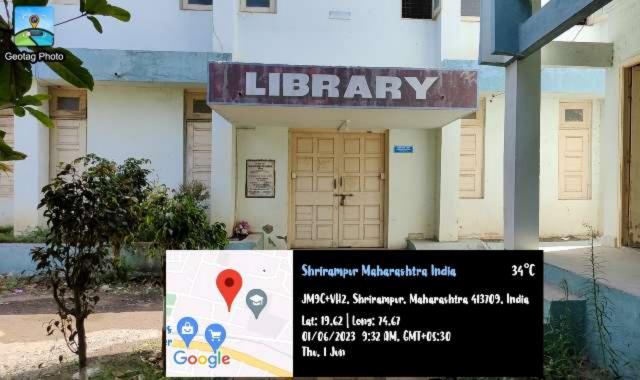

SHOP BUT IS

LIBRARY TIME Monday to Saturday 1:30 am n 8 M att

### **Library Rules**

- against their library number.
- 2. Renewal of books will depend on availability of books and requirement of the same book by others.
- 3. Students will issued one book for the reading in the library on their college I-card
- If students loose I -card, immediately report to the Librarian.
- Duplicate I-card will be issued with due charges.
- Students can avail the facilities of encyclopedias, journals, periodicals within the library premises only against I-card.
- 7. On late return of books a fine will be charged at the end of the year
- 8. Writing, scribbling on pages or tearing of pages of library books. periodicals, news papers, etc. is prohibited and will be liable for strict action
- Students should produce their I-card as and when demanded by the library staff
- Use of mobile phones is strictly prohibited in the library.