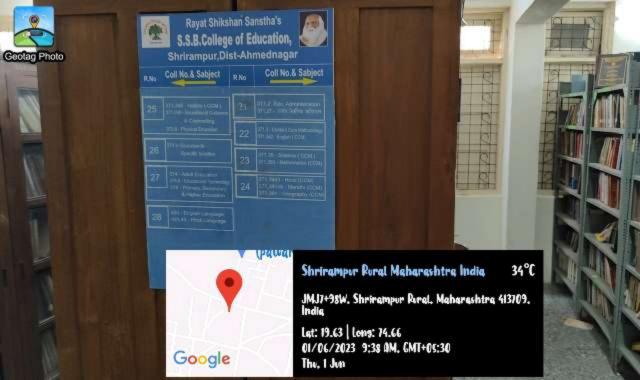

## Stack Room

Shriramper Maharashtra India

JM9C+VH2, Shrirampur, Maharashtra 413709, India Lat: 19.62 | Lons: 74.67 01/06/2023 9:37 AM, GMT+05:30 Thu, 1 Jun

3,00