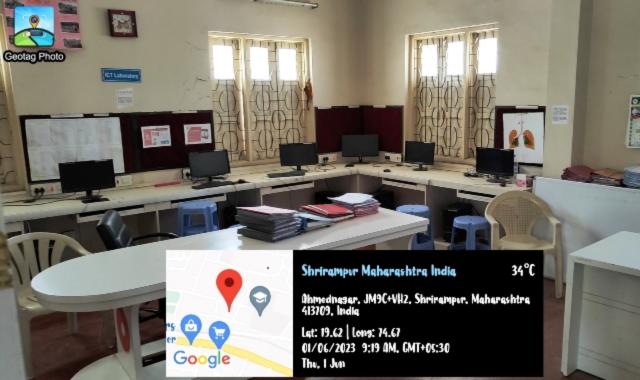

# 4.1.1 Infrastructure Geotag Photo

ICT Resource Centre/ Educational Fechnology (ET)

hringmpur Maharashtra India hmednasar, JM9C+VII2, Shrinampur, N

34°C

Office

Lecture Hall

Method Room

JM9C+VH2, Shriramper, Maharashtra 413709, India