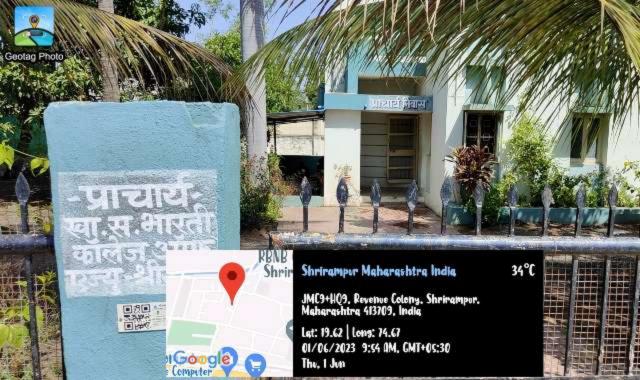

## Principal

Google

JM9C+VH2, Shrirgmpur, Maharashtra 413709, India lat: 19.62 | Lons: 74.67 01/06/2023 9:18 0M, GMT+05:30