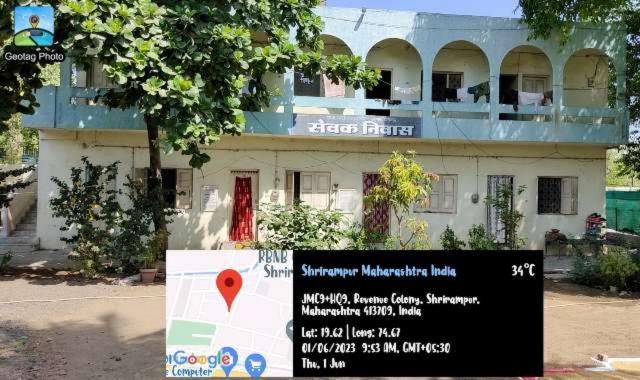

### Shriramper Maharashtra India

.

JM9C+VH2, Shriramper, Maharashtra 413709, India

Lat: 19.62 | Long: 74.67

01/06/2023 9:21 OM, CMT+05:30

The, I Jun