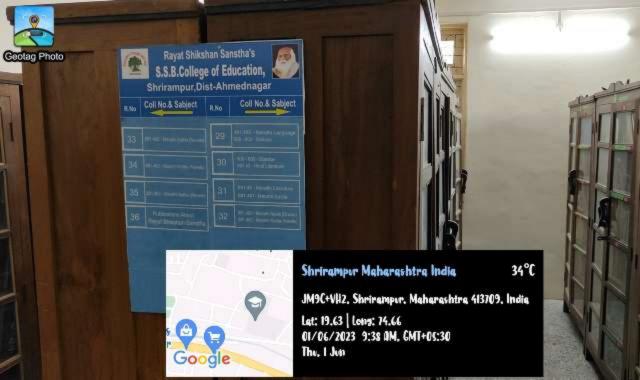

## Stack Room

Shriramper Maharashtra India

JM9C+VH2, Shrirampur, Maharashtra 413709, India Lat: 19.62 | Lons: 74.67 01/06/2023 9:37 AM, GMT+05:30 Thu, 1 Jun

3,00