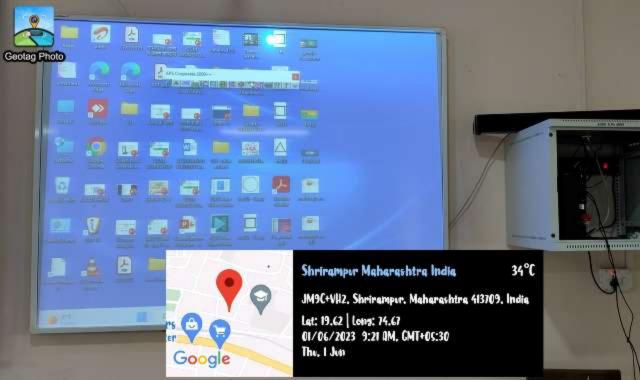

### **4.1.2 ICT Enabled Facility**

34°C

JM9C+VH2, Shrirampur, Maharashtra 413709, India

lat: 19.62 | Long: 74.67

01/06/2023 9:21 AM, GMT+05:30

Thu, 1 Jun

34°C

JM9C+VH2, Shrirampur, Maharashtra 413709, India

lat: 19.62 | Long: 74.67

01/06/2023 9:21 AM, GMT+05:30

Thu, 1 Jun

34°C

gggr, JM9C+VH2, Shringmpur, Maharashtra

Lat: 19.62 | Lons: 74.67 01/06/2023 9:22 AM, GMT+05:30 Thu, 1 Jun

Local 11:00:29 AM GMT 05:30:29 AM