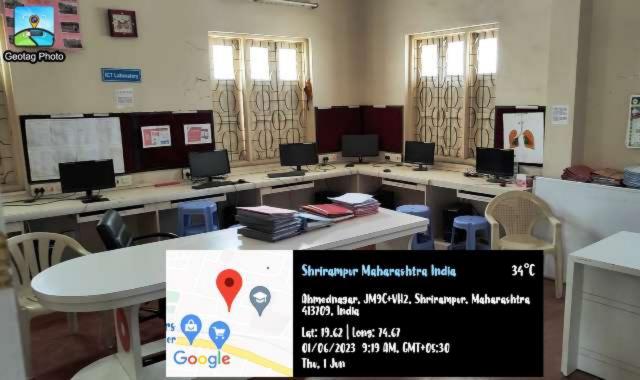

### **4.1.2 ICT Enabled Facility**

34°C

JM9C+VH2, Shrirampur, Maharashtra 413709, India

lat: 19.62 | Long: 74.67

01/06/2023 9:21 AM, GMT+05:30

Thu, 1 Jun

34°C

JM9C+VH2, Shrirampur, Maharashtra 413709, India

lat: 19.62 | Long: 74.67

01/06/2023 9:21 AM, GMT+05:30

Thu, 1 Jun

34°C

gggr, JM9C+VH2, Shringmpur, Maharashtra

Lat: 19.62 | Lons: 74.67 01/06/2023 9:22 AM, GMT+05:30 Thu, 1 Jun

Local 11:00:29 AM GMT 05:30:29 AM