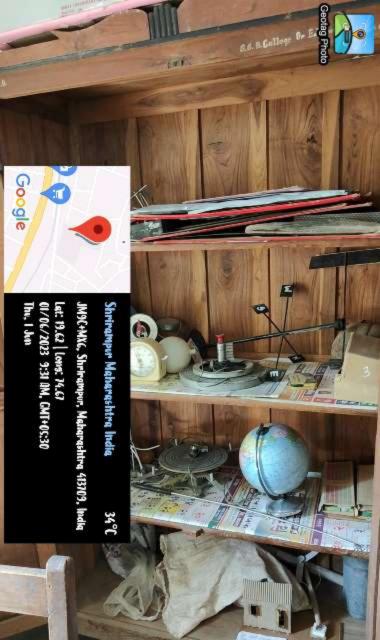

## Research Cell

Shrirampur Maharashtra India

34°C

JM9C+VH2, Shrirampur, Maharashtra 413709, India

Lat: 19.62 | Long: 74.67 01/06/2023 9:36 AM, GMT+05:30 Thu, 1 Jun

## Stack Room

Shriramper Maharashtra India

JM9C+VH2, Shrirampur, Maharashtra 413709, India Lat: 19.62 | Lons: 74.67 01/06/2023 9:37 AM, GMT+05:30 Thu, 1 Jun

3,00