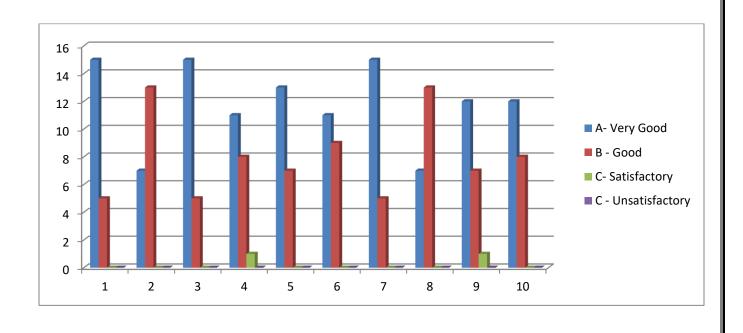

## Swami Sahajanand Bharati College of Education, Shrirampur

**Examination Activity Cell Feedback Analysis** (Response 20 out of 25 – 80%) 2017-2018

| Sr.<br>No. | Parameters                                                                                | A  | %  | В  | %  | С | % | D | % |
|------------|-------------------------------------------------------------------------------------------|----|----|----|----|---|---|---|---|
| 1          | Orientation of Practical's, activities and syllabus at the beginning of the academic year | 15 | 75 | 5  | 25 | 0 | 0 | 0 | 0 |
| 2          | Guidance for activities and Practical's.                                                  | 7  | 35 | 13 | 65 | 0 | 0 | 0 | 0 |
| 3          | Instructions from time to time for activities and Practical.                              | 15 | 75 | 5  | 25 | 0 | 0 | 0 | 0 |
| 4          | Sufficient time given to complete activities and Practical.                               | 11 | 55 | 8  | 40 | 1 | 5 | 0 | 0 |
| 5          | Objectivity in evaluating activities and Practical.                                       | 13 | 65 | 7  | 35 | 0 | 0 | 0 | 0 |
| 6          | Display of evaluation scheme for activities and practical's on notice board.              | 11 | 55 | 9  | 45 | 0 | 0 | 0 | 0 |
| 7          | Instructions issued from time to time for pre-examination.                                | 15 | 75 | 5  | 25 | 0 | 0 | 0 | 0 |
| 8          | Publishing Pre-examination planning and schedule.                                         | 7  | 35 | 13 | 65 | 0 | 0 | 0 | 0 |
| 9          | Pre-examination environment and timely publish of results.                                | 12 | 60 | 7  | 35 | 1 | 5 | 0 | 0 |
| 10         | Satisfaction of student doubts by examination activity cell.                              | 12 | 60 | 8  | 40 | 0 | 0 | 0 | 0 |