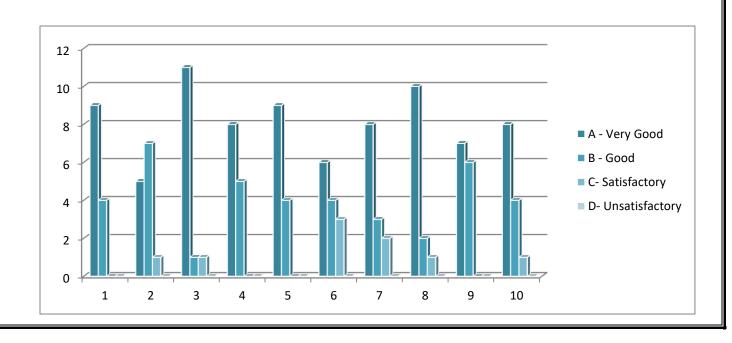

## **Examination Activity Cell Feedback Analysis** (Response 13 out of 31 – 41.92%) 2018-2019

| Sr.<br>No. | Parameters                                                                                | A  | %     | В | %     | С | %     | D | % |
|------------|-------------------------------------------------------------------------------------------|----|-------|---|-------|---|-------|---|---|
| 1          | Orientation of Practical's, activities and syllabus at the beginning of the academic year | 9  | 69.23 | 4 | 30.77 | 0 | 0     | 0 | 0 |
| 2          | Guidance for activities and Practical's.                                                  | 5  | 38.46 | 7 | 53.85 | 1 | 7.69  | 0 | 0 |
| 3          | Instructions from time to time for activities and Practical.                              | 11 | 84.62 | 1 | 7.69  | 1 | 7.69  | 0 | 0 |
| 4          | Sufficient time given to complete activities and Practical.                               | 8  | 61.52 | 5 | 38.46 | 0 | 0     | 0 | 0 |
| 5          | Objectivity in evaluating activities and Practical.                                       | 9  | 69.23 | 4 | 30.77 | 0 | 0     | 0 | 0 |
| 6          | Display of evaluation scheme for activities and practical's on notice board.              | 6  | 46.15 | 4 | 30.77 | 3 | 23.08 | 0 | 0 |
| 7          | Instructions issued from time to time for pre-examination.                                | 8  | 61.52 | 3 | 23.08 | 2 | 15.38 | 0 | 0 |
| 8          | Publishing Pre-examination planning and schedule.                                         | 10 | 76.92 | 2 | 15.38 | 1 | 7.69  | 0 | 0 |
| 9          | Pre-examination environment and timely publish of results.                                | 7  | 53.85 | 6 | 46.15 | 0 | 0     | 0 | 0 |
| 10         | Satisfaction of student doubts by examination activity cell.                              | 8  | 61.52 | 4 | 30.77 | 1 | 7.69  | 0 | 0 |