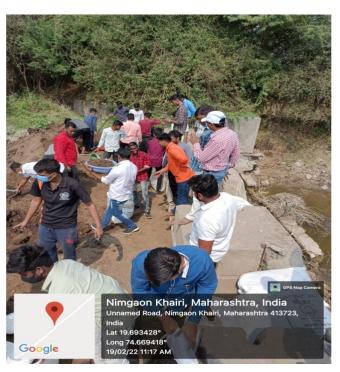

## Activity no. 34 Cannol Building for Water Conservation

19<sup>th</sup> Feb.2022

In the morning session NSS volunteers repaired weir at the Nimgao-Khairi. In the evening session, Dr. Sunil Khilari delivered talk on 'King Shivaji'.