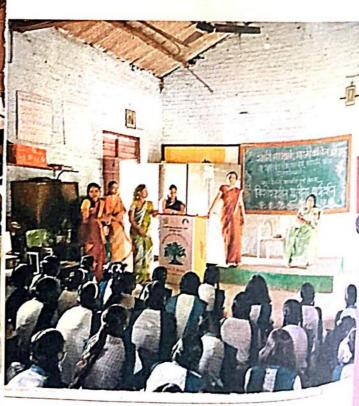

## इ. कार्यक्रम / उपक्रमाचे फोटो :

Art Sugar

गट प्रमुख सर्हा

मित्रीनिक्ष संयोजक सही

प्राचायं / मुख्याध्यापकं सही मुख्याध्यापित्ञा नेयु इंग्तिश स्कूल,खंडाळा ता.श्रीरामपूर,जि.अहमदनगर-

S.S.B. College of Education Shriramour, Dist. A.Nagar