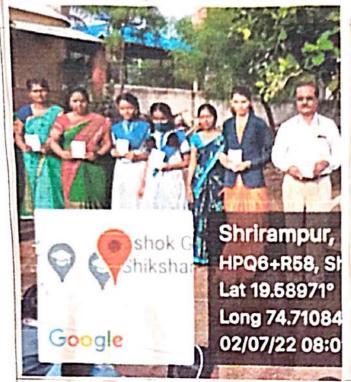

## इ. कार्यक्रम / उपक्रमाचे फोटो :

Ahmednagar, Maharasht HPR6+2F8, Ahmednagar, Mah Lat 19.589677° Long 74.710946° 02/07/22 08:30 AM

Ahmednagar, Maharashtra, India HPR6+2F8, Ahmednagar, Maharashtra 413739, India Lat 19.589613° Long 74.71109° 02/07/22 08:06 AM