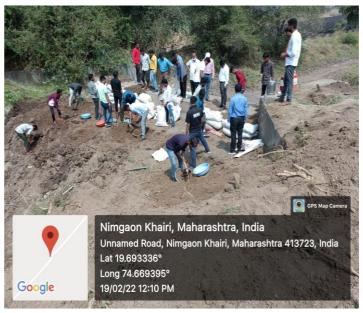

### 14th Feb to 20th Feb 2022

National Service Scheme (NSS) Special camp was organized by **Swami Sahajanand Bharati College of Education,Shrirampur, RBNB College** & Savitribai Phule Pune University (SPPU) Jointly Oraganised during the period of 14<sup>th</sup> Feb to 20<sup>th</sup> Feb 2022 at Nimgaon- khairi Village, Taluka - Shrirampur, District-Ahmednagar. Total students with04 faulty members of NSS unit has participated in camp under the guidance of Principal Dr. Mukund Pondhe & Dr. N.S. Gaikwad.

## Activity no. 26 to 28 Cleaning of Primary Health Centre, Tree Conservation,

16 th Feb. 2022

In the morning session, NSS volunteers done campus cleaning at Public Health Centre, gymkhana campus and Madir campus at Nimgao- Khairi. In the evening session of same day all the students attended talk by Dr. Gumpha Kokate, who explored her talk by underlying the need of 'Women Empowerment'. Also on the same day Dr. Anup Dalawi, explained 'Dohas by Sant Kabir'. For same occasion Dr. Ujjwala Bhor given the precidential address.

## Campus Cleaning of ZP School, Waghai Devi Campus, Gymkhana, Funeral, & Health check up

17<sup>th</sup> Feb. 2022

In the morning session NSS volunteers done cleaning at cremation ground at Nimgao- Khairi. In the evening session, Respected Santosh Pawar sir addressed to the NSS students on the topic 'Mazya Matiche Gane' (Song of My Soil). He put the light on various aspects related to the poetry and how to be responsible towards the societal issues.