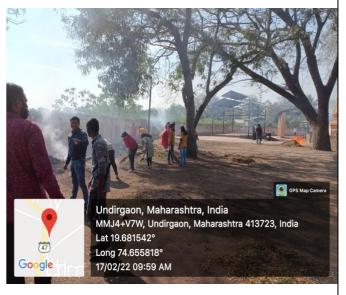

## Activity no. 26 to 28 Cleaning of Primary Health Centre, Tree Conservation,

16 th Feb. 2022

In the morning session, NSS volunteers done campus cleaning at Public Health Centre, gymkhana campus and Madir campus at Nimgao- Khairi. In the evening session of same day all the students attended talk by Dr. Gumpha Kokate, who explored her talk by underlying the need of 'Women Empowerment'. Also on the same day Dr. Anup Dalawi, explained 'Dohas by Sant Kabir'. For same occasion Dr. Ujjwala Bhor given the precidential address.

## Campus Cleaning of ZP School, Waghai Devi Campus, Gymkhana, Funeral, & Health check up

17<sup>th</sup> Feb. 2022

In the morning session NSS volunteers done cleaning at cremation ground at Nimgao- Khairi. In the evening session, Respected Santosh Pawar sir addressed to the NSS students on the topic 'Mazya Matiche Gane' (Song of My Soil). He put the light on various aspects related to the poetry and how to be responsible towards the societal issues.