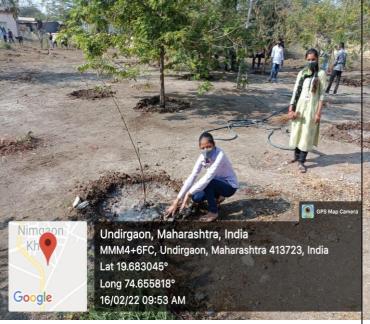

## Activity no. 26 to 28 Cleaning of Primary Health Centre, Tree Conservation,

16 th Feb. 2022

In the morning session, NSS volunteers done campus cleaning at Public Health Centre, gymkhana campus and Madir campus at Nimgao- Khairi. In the evening session of same day all the students attended talk by Dr. Gumpha Kokate, who explored her talk by underlying the need of 'Women Empowerment'. Also on the same day Dr. Anup Dalawi, explained 'Dohas by Sant Kabir'. For same occasion Dr. Ujjwala Bhor given the precidential address.