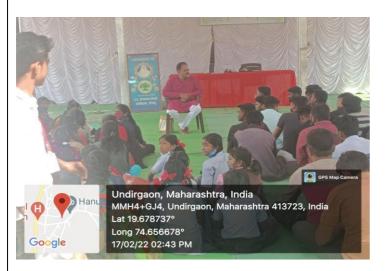

## **Awareness Programmes for Villegeres & NSS Camp Students**

15<sup>th</sup> Feb. 2022

For inauguration programme of Special camp at Nimgaon-khairi village, we called renowned persons from village. Inauguration programme started with lighting of the lamps and felicitation of the guests. It was followed by introduction of the chief guests and their felicitation. The vision, mission and themain purpose of the NSS camp was put forth by Dr. Bhagwat Shinde, Dr.B.S.Tonde, Program Officeres for NSS Unit of SSB College Of Education & R. B. Narayanrao Borawake College, Shrirampur. The programme proceeded with different speeches given by the guests present for the ceremony including Smt. Ujjvalatai Shejul Foreman of panchayat, Mr. Anil Pawar Sub Divisional Officer, Hon. Meenatai Jagdhane Member of Managing council, Satara, Mr. Ravindra Jagdhane Member of College Progress Committee, Dr. N.S. Gaikwad Principal of R. B. Narayanrao Borawake College, Shrirampur, Dr. M.S. Pondhe, Principal, Swami Sahajanand Bharati College of Education. Dr.Suhas Nimbalkar Principal, C.D. Jain Commerce College, Shrirampur. The opening ceremony was concluded by recital of Vande Mataram.