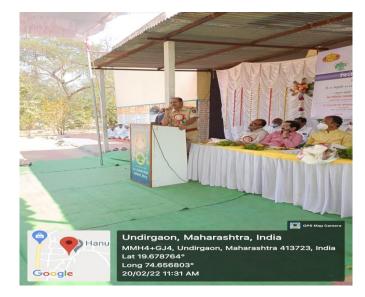

### THE CLOSING CEREMONY:

For the closing ceremony of the NSS camp Respected Macchindra Ramachandra Khade, Police Inspector, Shrirampur was chief guest of the program and Bapusaheb Patare, Member, General Body, Rayat Shiksh

Sanstha was precident of the program. Also Dr. Ravindra Jagadhane, Memberof College Progress Committee, and Shivajirao Shejul, Kantatai Patare, all grampanchayat members, respected peoples from village were dignitaries for this program. Dr. B. S. Tonde Sir, Program Officer, explained review of the NSS camp work. Dr. N. S. Gaikwad, Principal, R.B. Narayanrao Borawake College, Shrirampur and Dr. M. S. Pondhe Principal, Swami Sahajanand Bharati College of Education, Shrirampur encouraged NSS volunteers for the next camp.