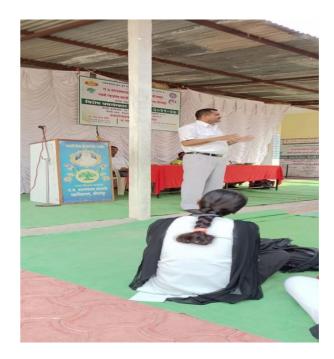

## **Evening Session:**

On the same day the oration by respected Subhash Gaikwad took place. Respected Subhash Gaikwad working as arogyamitra and directed no. of people for getting economical help from government for irremediable diseases. He guided the various available schemes for different diseases to NSS volunteers and people from Nimgaon Khairi.

## Activity no. 26 to 28 Cleaning of Primary Health Centre, Tree Conservation,

16 th Feb. 2022

In the morning session, NSS volunteers done campus cleaning at Public Health Centre, gymkhana campus and Madir campus at Nimgao- Khairi. In the evening session of same day all the students attended talk by Dr. Gumpha Kokate, who explored her talk by underlying the need of 'Women Empowerment'. Also on the same day Dr. Anup Dalawi, explained 'Dohas by Sant Kabir'. For same occasion Dr. Ujjwala Bhor given the precidential address.