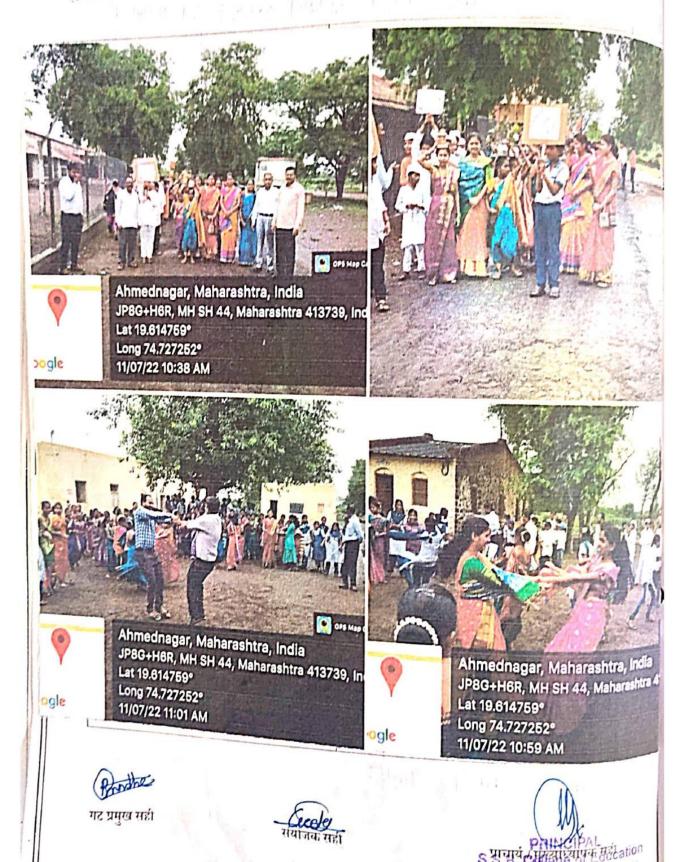

## Details of NSS Outreach Activities: 2021 -22

Group no. 4: B. G. Galande Patil Highschool, Ashoknagar

| Sr.<br>no. | Name of<br>Activity                                         | Main Objective of Activity                                      | Numbers of<br>Participated<br>NSS<br>Students | Number<br>of<br>Benefici<br>aries | Date &<br>Place | Remarks if<br>Any                        |
|------------|-------------------------------------------------------------|-----------------------------------------------------------------|-----------------------------------------------|-----------------------------------|-----------------|------------------------------------------|
| 4          | Cuidence of<br>Manishaul<br>cycle for<br>teenages.          | To know about period and their problems and to speak upabout; t | 7                                             | 50                                | 2/7/22          | Separate<br>Report Attach<br>in Annexure |
| 18         | World<br>Population<br>Day Ralley                           | To reduce or be incontroll about populati.                      | 7                                             | . 60                              | 9/7/22          | Separate<br>Report Attach<br>in Annexure |
| D          | Building the<br>bonel in<br>Society<br>(Eid-Aika-<br>dashi) | Unity in diver-<br>-sity                                        | 7                                             | 400                               | 9/7/22          | Separate<br>Report Attach<br>in Annexure |
| 14         | Jeanliness<br>Activity                                      | To clean our surounding for good health.                        | 7                                             | 65                                | 15/7/22         | Separate<br>Report Attach<br>in Annexure |
| 25         | Tree plantation                                             | To aware people about import-<br>-ance and need                 | 7                                             | 82                                | 18/7/22         | Separate<br>Report Attach<br>in Annexure |
| 20         | Kargil<br>Day                                               | To knowpeople about important of scriptceck                     | . 7                                           | 400.                              | 22/7/22         | Separate<br>Report Attach<br>in Annexure |

| Sr. | 1 | Name of<br>Activity                | Main Objective of Activity                   | Numbers of<br>Participated<br>NSS<br>Students | Number<br>of<br>Benefici<br>aries | Date &<br>Place | Remarks if<br>Any                        |
|-----|---|------------------------------------|----------------------------------------------|-----------------------------------------------|-----------------------------------|-----------------|------------------------------------------|
| 22  |   | Voters<br>Awareness                | To lenow about voting is our right analogide | 7                                             | 80                                | 23/7/22         | Separate<br>Report Attach<br>in Annexure |
| 28  |   | Roac<br>Satety<br>and<br>Awarness. | Improtance of<br>Use so dofue<br>safety.     | 7                                             | 60                                | 23/7/22         | Separate<br>Report Attach<br>in Annexure |
| 9   | ) |                                    |                                              | /a                                            |                                   | 1/7/            | Separate<br>Report Attach<br>in Annexure |
| 1   | 0 |                                    |                                              |                                               | Eac)                              | 1111            | Separate<br>Report Attach<br>in Annexure |

## इ. कार्यक्रम / उपक्रमाचे फोटो :

Ahmednagar, Maharasht HPR6+2F8, Ahmednagar, Mah Lat 19.589677° Long 74.710946° 02/07/22 08:30 AM

Ahmednagar, Maharashtra, India HPR6+2F8, Ahmednagar, Maharashtra 413739, India Lat 19.589613° Long 74.71109° 02/07/22 08:06 AM