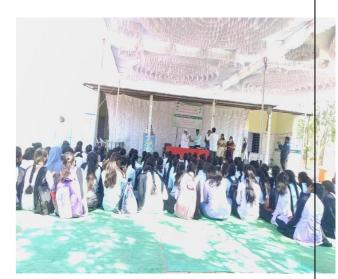

## इ. कार्यक्रम / उपक्रमाचे फोटो :

Art Sugar

गट प्रमुख सर्हा

मित्रीनिक्ष संयोजक सही

प्राचायं / मुख्याध्यापकं सही मुख्याध्यापित्ञा नेयु इंग्तिश स्कूल,खंडाळा ता.श्रीरामपूर,जि.अहमदनगर-

S.S.B. College of Education Shriramour, Dist. A.Nagar