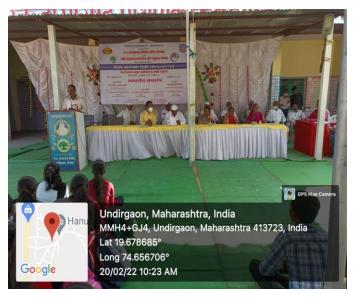

## **Awareness Programmes for Villegeres & NSS Camp Students**

15<sup>th</sup> Feb. 2022

For inauguration programme of Special camp at Nimgaon-khairi village, we called renowned persons from village. Inauguration programme started with lighting of the lamps and felicitation of the guests. It was followed by introduction of the chief guests and their felicitation. The vision, mission and themain purpose of the NSS camp was put forth by Dr. Bhagwat Shinde, Dr.B.S.Tonde, Program Officeres for NSS Unit of SSB College Of Education & R. B. Narayanrao Borawake College, Shrirampur. The programme proceeded with different speeches given by the guests present for the ceremony including Smt. Ujjvalatai Shejul Foreman of panchayat, Mr. Anil Pawar Sub Divisional Officer, Hon. Meenatai Jagdhane Member of Managing council, Satara, Mr. Ravindra Jagdhane Member of College Progress Committee, Dr. N.S. Gaikwad Principal of R. B. Narayanrao Borawake College, Shrirampur, Dr. M.S. Pondhe, Principal, Swami Sahajanand Bharati College of Education. Dr.Suhas Nimbalkar Principal, C.D. Jain Commerce College, Shrirampur. The opening ceremony was concluded by recital of Vande Mataram.