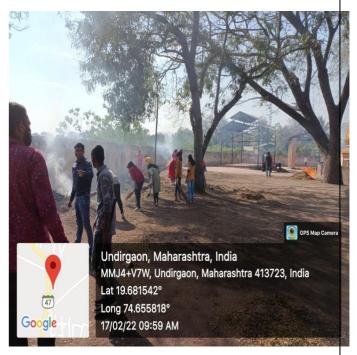

## Activity no. 26 to 28 Cleaning of Primary Health Centre, Tree Conservation,

16 th Feb. 2022

In the morning session, NSS volunteers done campus cleaning at Public Health Centre, gymkhana campus and Madir campus at Nimgao- Khairi. In the evening session of same day all the students attended talk by Dr. Gumpha Kokate, who explored her talk by underlying the need of 'Women Empowerment'. Also on the same day Dr. Anup Dalawi, explained 'Dohas by Sant Kabir'. For same occasion Dr. Ujjwala Bhor given the precidential address.

## Campus Cleaning of ZP School, Waghai Devi Campus, Gymkhana, Funeral, & Health check up

17<sup>th</sup> Feb. 2022

In the morning session NSS volunteers done cleaning at cremation ground at Nimgao- Khairi. In the evening session, Respected Santosh Pawar sir addressed to the NSS students on the topic 'Mazya Matiche Gane' (Song of My Soil). He put the light on various aspects related to the poetry and how to be responsible towards the societal issues.