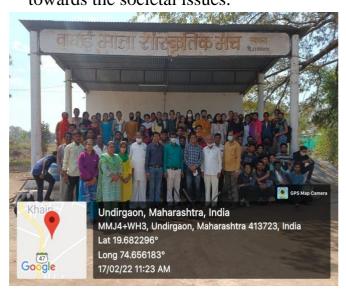

## Campus Cleaning of ZP School, Waghai Devi Campus, Gymkhana, Funeral, & Health check up

17<sup>th</sup> Feb. 2022

In the morning session NSS volunteers done cleaning at cremation ground at Nimgao- Khairi. In the evening session, Respected Santosh Pawar sir addressed to the NSS students on the topic 'Mazya Matiche Gane' (Song of My Soil). He put the light on various aspects related to the poetry and how to be responsible towards the societal issues.