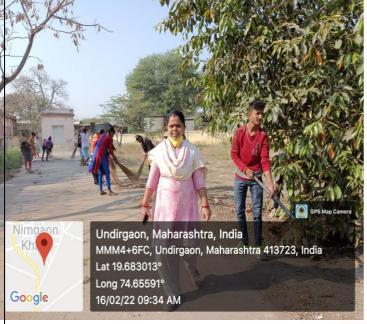

## Activity no. 26 to 28 Cleaning of Primary Health Centre, Tree Conservation,

16 th Feb. 2022

In the morning session, NSS volunteers done campus cleaning at Public Health Centre, gymkhana campus and Madir campus at Nimgao- Khairi. In the evening session of same day all the students attended talk by Dr. Gumpha Kokate, who explored her talk by underlying the need of 'Women Empowerment'. Also on the same day Dr. Anup Dalawi, explained 'Dohas by Sant Kabir'. For same occasion Dr. Ujjwala Bhor given the precidential address.