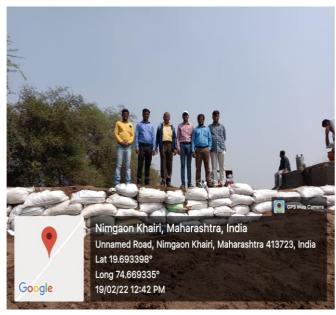

### 14th Feb to 20th Feb 2022

National Service Scheme (NSS) Special camp was organized by **Swami Sahajanand Bharati College of Education,Shrirampur, RBNB College** & Savitribai Phule Pune University (SPPU) Jointly Oraganised during the period of 14<sup>th</sup> Feb to 20<sup>th</sup> Feb 2022 at Nimgaon- khairi Village, Taluka - Shrirampur, District-Ahmednagar. Total students with04 faulty members of NSS unit has participated in camp under the guidance of Principal Dr. Mukund Pondhe & Dr. N.S. Gaikwad.

## Activity no. 34 Cannol Building for Water Conservation

19<sup>th</sup> Feb.2022

In the morning session NSS volunteers repaired weir at the Nimgao-Khairi. In the evening session, Dr. Sunil Khilari delivered talk on 'King Shivaji'.