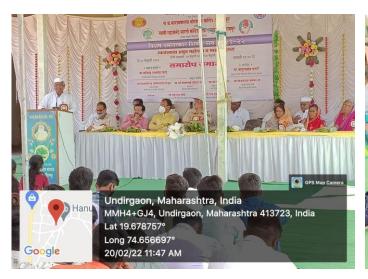

## ) समारोप समारंभ (

रविवार दि. २०/०२/२०२२ रोजी अध्यक्ष

मा. प्रकाश निकम पाटील सदस्य, जनरल बॉडी, स्यत शिक्षण संस्था, सातारा

प्रमुख पाहुणे मा. प्रशांत पाटील तहसिलदार तथा तालुका कार्यकारी दंडाधिकारी, श्रीरामपूर प्रमुख उपस्थिती

## मा. विजयराव बनकर पाटील सदस्य, जनरल बॉडी, रयत शिक्षण संस्था, सातारा

मा. बापुसाहेब पटारे सदस्य, जनरल बॉडी, रयत शिक्षण संस्था, सातारा मा.सुजित जगधने सदस्य, जनरल बॉडी, रयत शिक्षण संस्था, सातारा

मा.डॉ.एन.सी.पवार सदस्य,मॅनेजिंग कॉन्सिल, रयत शिक्षण संस्था, सातारा

### THE CLOSING CEREMONY:

For the closing ceremony of the NSS camp Respected Macchindra Ramachandra Khade, Police Inspector, Shrirampur was chief guest of the program and Bapusaheb Patare, Member, General Body, Rayat Shiksh

Sanstha was precident of the program. Also Dr. Ravindra Jagadhane, Memberof College Progress Committee, and Shivajirao Shejul, Kantatai Patare, all grampanchayat members, respected peoples from village were dignitaries for this program. Dr. B. S. Tonde Sir, Program Officer, explained review of the NSS camp work. Dr. N. S. Gaikwad, Principal, R.B. Narayanrao Borawake College, Shrirampur and Dr. M. S. Pondhe Principal, Swami Sahajanand Bharati College of Education, Shrirampur encouraged NSS volunteers for the next camp.