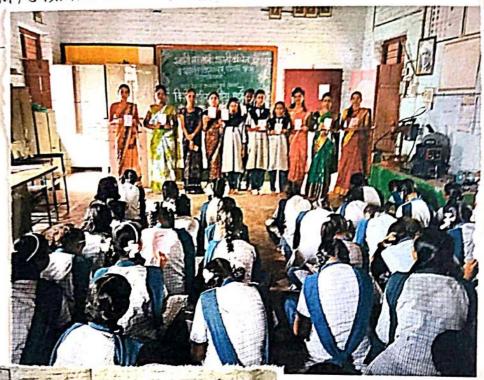

## **Awareness Programmes for Villegeres & NSS Camp Students**

15<sup>th</sup> Feb. 2022

For inauguration programme of Special camp at Nimgaon-khairi village, we called renowned persons from village. Inauguration programme started with lighting of the lamps and felicitation of the guests. It was followed by introduction of the chief guests and their felicitation. The vision, mission and themain purpose of the NSS camp was put forth by Dr. Bhagwat Shinde, Dr.B.S.Tonde, Program Officeres for NSS Unit of SSB College Of Education & R. B. Narayanrao Borawake College, Shrirampur. The programme proceeded with different speeches given by the guests present for the ceremony including Smt. Ujjvalatai Shejul Foreman of panchayat, Mr. Anil Pawar Sub Divisional Officer, Hon. Meenatai Jagdhane Member of Managing council, Satara, Mr. Ravindra Jagdhane Member of College Progress Committee, Dr. N.S. Gaikwad Principal of R. B. Narayanrao Borawake College, Shrirampur, Dr. M.S. Pondhe, Principal, Swami Sahajanand Bharati College of Education. Dr.Suhas Nimbalkar Principal, C.D. Jain Commerce College, Shrirampur. The opening ceremony was concluded by recital of Vande Mataram.