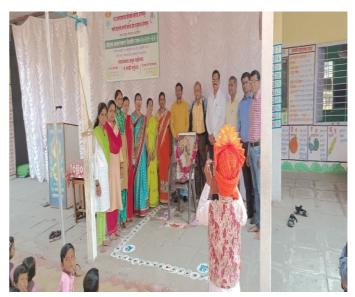

## **Awareness Programmes for Villegeres & NSS Camp Students**

15<sup>th</sup> Feb. 2022

For inauguration programme of Special camp at Nimgaon-khairi village, we called renowned persons from village. Inauguration programme started with lighting of the lamps and felicitation of the guests. It was followed by introduction of the chief guests and their felicitation. The vision, mission and themain purpose of the NSS camp was put forth by Dr. Bhagwat Shinde, Dr.B.S.Tonde, Program Officeres for NSS Unit of SSB College Of Education & R. B. Narayanrao Borawake College, Shrirampur. The programme proceeded with different speeches given by the guests present for the ceremony including Smt. Ujjvalatai Shejul Foreman of panchayat, Mr. Anil Pawar Sub Divisional Officer, Hon. Meenatai Jagdhane Member of Managing council, Satara, Mr. Ravindra Jagdhane Member of College Progress Committee, Dr. N.S. Gaikwad Principal of R. B. Narayanrao Borawake College, Shrirampur, Dr. M.S. Pondhe, Principal, Swami Sahajanand Bharati College of Education. Dr.Suhas Nimbalkar Principal, C.D. Jain Commerce College, Shrirampur. The opening ceremony was concluded by recital of Vande Mataram.