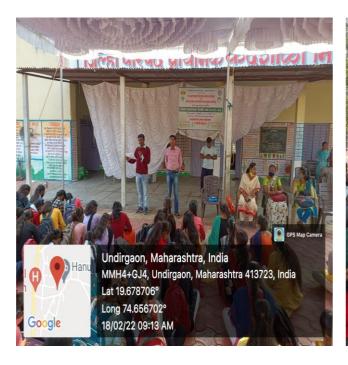

## Activity no. 26 to 28 Cleaning of Primary Health Centre, Tree Conservation,

16 th Feb. 2022

In the morning session, NSS volunteers done campus cleaning at Public Health Centre, gymkhana campus and Madir campus at Nimgao- Khairi. In the evening session of same day all the students attended talk by Dr. Gumpha Kokate, who explored her talk by underlying the need of 'Women Empowerment'. Also on the same day Dr. Anup Dalawi, explained 'Dohas by Sant Kabir'. For same occasion Dr. Ujjwala Bhor given the precidential address.