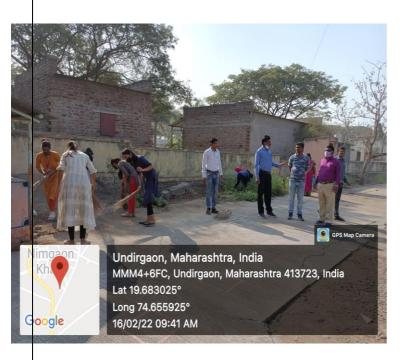

## **Awareness Programmes for Villegeres & NSS Camp Students**

15<sup>th</sup> Feb. 2022

For inauguration programme of Special camp at Nimgaon-khairi village, we called renowned persons from village. Inauguration programme started with lighting of the lamps and felicitation of the guests. It was followed by introduction of the chief guests and their felicitation. The vision, mission and themain purpose of the NSS camp was put forth by Dr. Bhagwat Shinde, Dr.B.S.Tonde, Program Officeres for NSS Unit of SSB College Of Education & R. B. Narayanrao Borawake College, Shrirampur. The programme proceeded with different speeches given by the guests present for the ceremony including Smt. Ujjvalatai Shejul Foreman of panchayat, Mr. Anil Pawar Sub Divisional Officer, Hon. Meenatai Jagdhane Member of Managing council, Satara, Mr. Ravindra Jagdhane Member of College Progress Committee, Dr. N.S. Gaikwad Principal of R. B. Narayanrao Borawake College, Shrirampur, Dr. M.S. Pondhe, Principal, Swami Sahajanand Bharati College of Education. Dr.Suhas Nimbalkar Principal, C.D. Jain Commerce College, Shrirampur. The opening ceremony was concluded by recital of Vande Mataram.