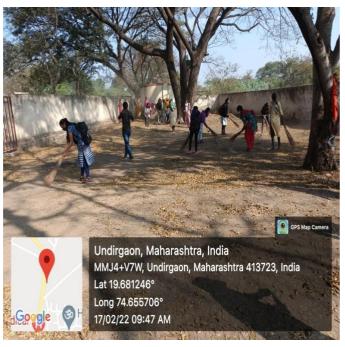

## Activity no. 26 to 28 Cleaning of Primary Health Centre, Tree Conservation,

16 th Feb. 2022

In the morning session, NSS volunteers done campus cleaning at Public Health Centre, gymkhana campus and Madir campus at Nimgao- Khairi. In the evening session of same day all the students attended talk by Dr. Gumpha Kokate, who explored her talk by underlying the need of 'Women Empowerment'. Also on the same day Dr. Anup Dalawi, explained 'Dohas by Sant Kabir'. For same occasion Dr. Ujjwala Bhor given the precidential address.