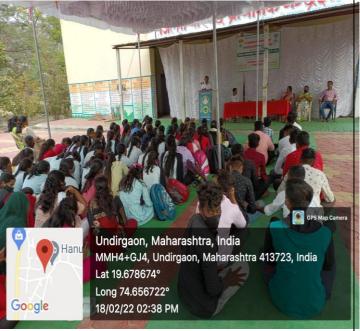

## Activity no. 33 Corona Vaccination Survey

18<sup>th</sup> Feb. 2022

In the morning session NSS volunteers done survey for COVID vaccination in the village and from survey it is seen that about 80% peoples taken two doses of vaccine and remaining peoples are encouraged for the second dose. In the evening session Dr. Santosh Gaikwad Sir given allocution on 'Mental Helth: conceptions and misconceptions. He put the need to pay attention on one's mental health. Also Prof. A. K. Karavar delivered speech on 'Detoxification: Need of these days'.