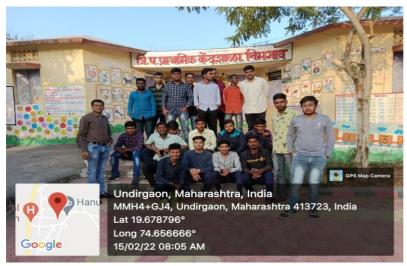

## इ. कार्यक्रम / उपक्रमाचे फोटो :

Art Sugar

गट प्रमुख सर्हा

मित्रीनिक्ष संयोजक सही

प्राचायं / मुख्याध्यापकं सही मुख्याध्यापित्ञा नेयु इंग्तिश स्कूल,खंडाळा ता.श्रीरामपूर,जि.अहमदनगर-

S.S.B. College of Education Shriramour, Dist. A.Nagar