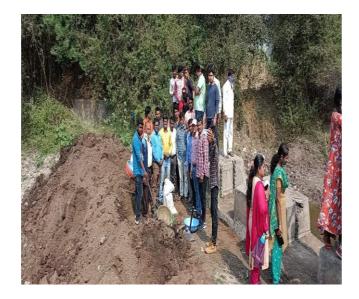

## Activity no. 26 to 28 Cleaning of Primary Health Centre, Tree Conservation,

16 th Feb. 2022

In the morning session, NSS volunteers done campus cleaning at Public Health Centre, gymkhana campus and Madir campus at Nimgao- Khairi. In the evening session of same day all the students attended talk by Dr. Gumpha Kokate, who explored her talk by underlying the need of 'Women Empowerment'. Also on the same day Dr. Anup Dalawi, explained 'Dohas by Sant Kabir'. For same occasion Dr. Ujjwala Bhor given the precidential address.

## Campus Cleaning of ZP School, Waghai Devi Campus, Gymkhana, Funeral, & Health check up

17<sup>th</sup> Feb. 2022

In the morning session NSS volunteers done cleaning at cremation ground at Nimgao- Khairi. In the evening session, Respected Santosh Pawar sir addressed to the NSS students on the topic 'Mazya Matiche Gane' (Song of My Soil). He put the light on various aspects related to the poetry and how to be responsible towards the societal issues.