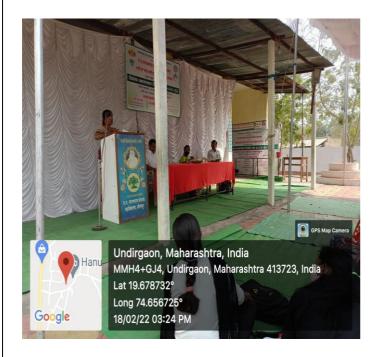

## **Awareness Programmes for Villegeres & NSS Camp Students**

15<sup>th</sup> Feb. 2022

For inauguration programme of Special camp at Nimgaon-khairi village, we called renowned persons from village. Inauguration programme started with lighting of the lamps and felicitation of the guests. It was followed by introduction of the chief guests and their felicitation. The vision, mission and themain purpose of the NSS camp was put forth by Dr. Bhagwat Shinde, Dr.B.S.Tonde, Program Officeres for NSS Unit of SSB College Of Education & R. B. Narayanrao Borawake College, Shrirampur. The programme proceeded with different speeches given by the guests present for the ceremony including Smt. Ujjvalatai Shejul Foreman of panchayat, Mr. Anil Pawar Sub Divisional Officer, Hon. Meenatai Jagdhane Member of Managing council, Satara, Mr. Ravindra Jagdhane Member of College Progress Committee, Dr. N.S. Gaikwad Principal of R. B. Narayanrao Borawake College, Shrirampur, Dr. M.S. Pondhe, Principal, Swami Sahajanand Bharati College of Education. Dr.Suhas Nimbalkar Principal, C.D. Jain Commerce College, Shrirampur. The opening ceremony was concluded by recital of Vande Mataram.