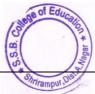

## Activity no. 26 to 28 Cleaning of Primary Health Centre, Tree Conservation,

16 th Feb. 2022

In the morning session, NSS volunteers done campus cleaning at Public Health Centre, gymkhana campus and Madir campus at Nimgao- Khairi. In the evening session of same day all the students attended talk by Dr. Gumpha Kokate, who explored her talk by underlying the need of 'Women Empowerment'. Also on the same day Dr. Anup Dalawi, explained 'Dohas by Sant Kabir'. For same occasion Dr. Ujjwala Bhor given the precidential address.