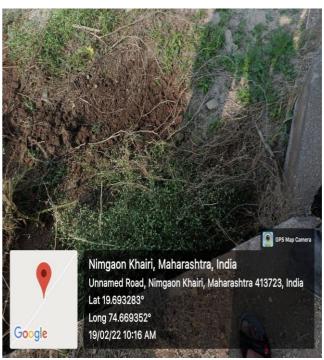

## Activity no. 34 Cannol Building for Water Conservation

19<sup>th</sup> Feb.2022

In the morning session NSS volunteers repaired weir at the Nimgao-Khairi. In the evening session, Dr. Sunil Khilari delivered talk on 'King Shivaji'.