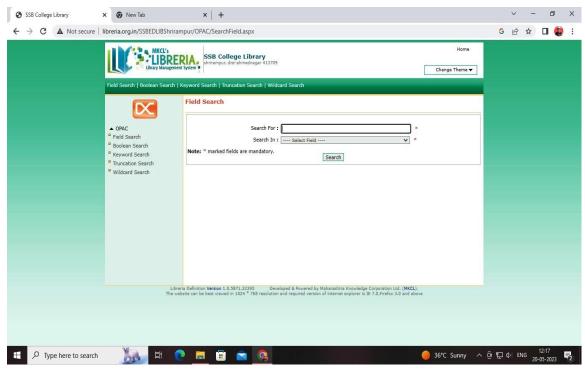

#### **Module: 2 ADMINISTRATION**

- ✓ Library Software- LIBRERIA, Vriddhi softwares
- ✓ CCTV Cameras
- ✓ Library Software 2
- ✓ Telephone-Intercom Facility