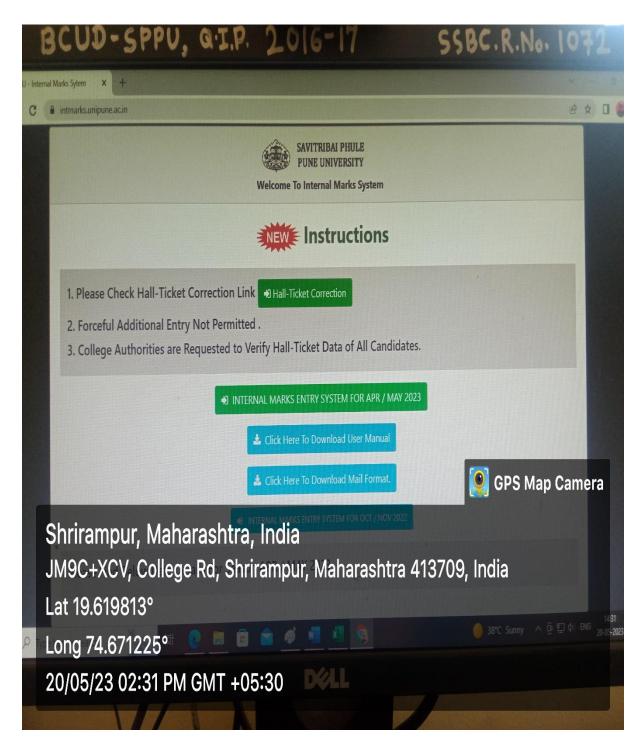

#### Module 2: Examination System

- ✓ University Exam Portal & Screen shot of QPD for download online question papers sent by university.
- ✓ At the college level all work done by electronically- MS-Excel & Help by examination for filling online university exam form.