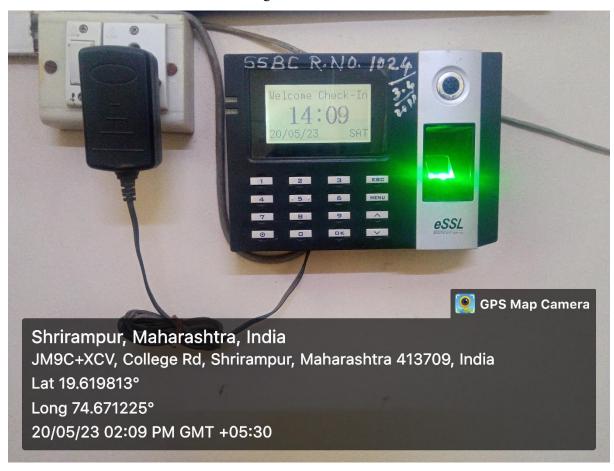

#### Module 2: Biometric / digital attendance for staff

✓ Biometric Machine install for digital attendance of staff