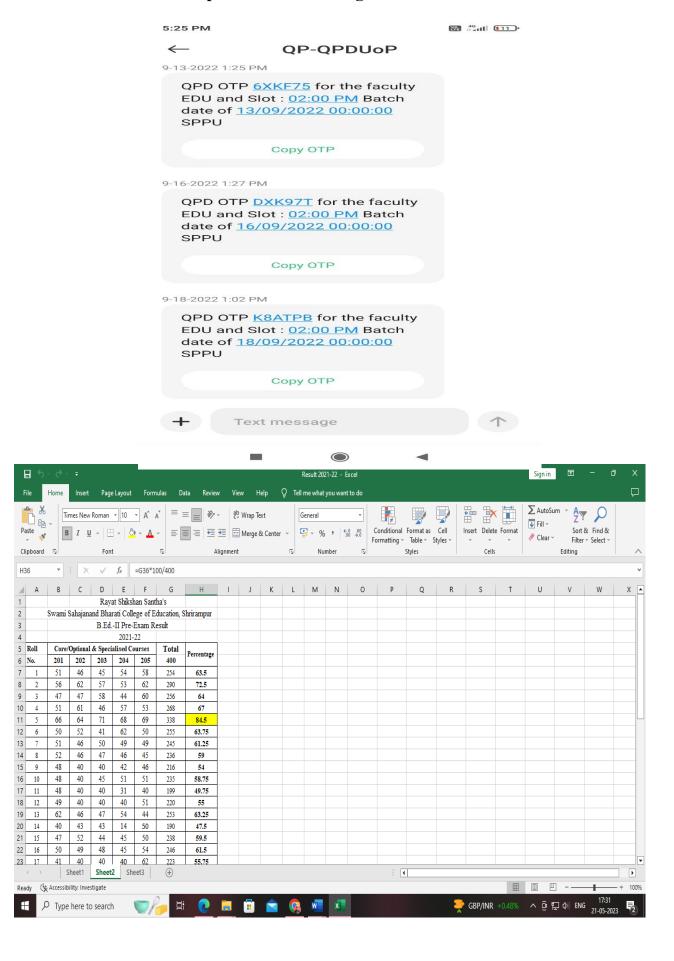

#### **Module 1: Examination System**

- ✓ University Exam Portal & Screen shot of QPD for download online question papers sent by university.
- ✓ At the college level all work done by electronically- MS-Excel & Help by examination for filling online university exam form.