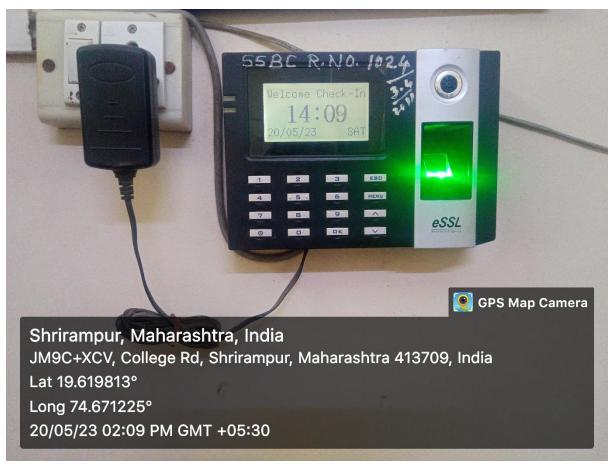

#### **Module 1: Examination System**

- ✓ University Exam Portal & Screen shot of QPD for download online question papers sent by university.
- ✓ At the college level all work done by electronically- MS-Excel & Help by examination for filling online university exam form.