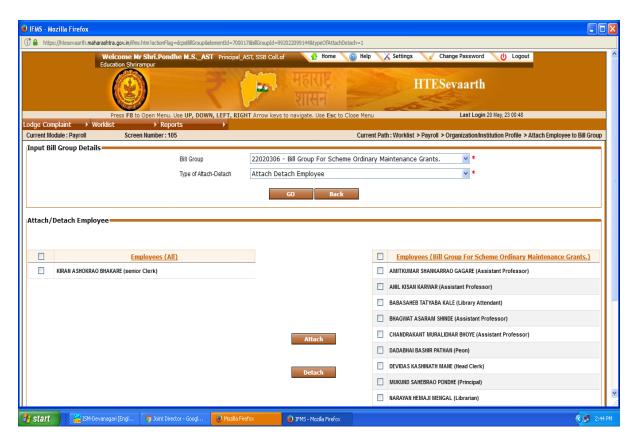

# VRIDDHI Ver. 2 - A Campus Management System (Student Module) [A.Y.: 2022-23] [User: KAB] [Section: B.ED.-SWAMI SAHAJANAND BHARTI COLLEGE OF EDUCATION, SHRIRAMPUR

- ✓ Tally
- ✓ HTE Sevarth Portal For Staff Payment (Government of Maharashtra)
- ✓ Maha DBT Portal For Scholarship (Government of Maharashtra)

https://htesevaarth.maharashtra.gov.in

https://dbtworkflow.mahaonline.gov.in