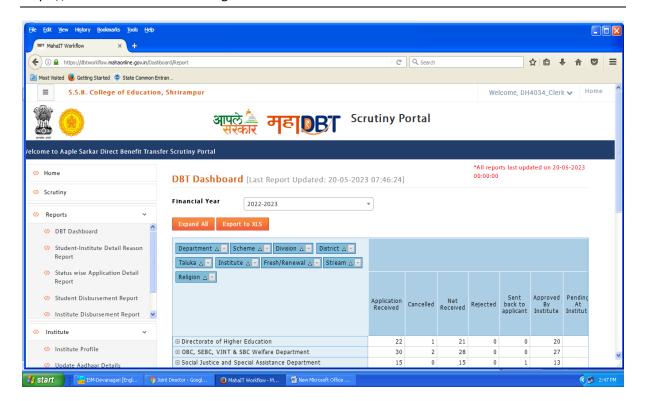

# VRIDDHI Ver. 2 - A Campus Management System (Student Module) [A.Y.: 2022-23] [User: KAB] [Section: B.ED.-SWAMI SAHAJANAND BHARTI COLLEGE OF EDUCATION, SHRIRAMPUR

- ✓ Tally
- ✓ HTE Sevarth Portal For Staff Payment (Government of Maharashtra)
- ✓ Maha DBT Portal For Scholarship (Government of Maharashtra)

https://htesevaarth.maharashtra.gov.in

https://dbtworkflow.mahaonline.gov.in