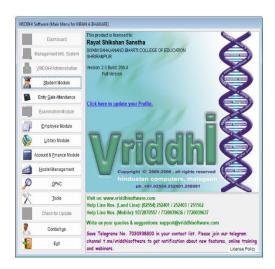

#### **Module 1: ADMINISTRATION**

- ✓ Library Software- LIBRERIA, Vriddhi softwares
- ✓ CCTV Cameras
- ✓ Telephone-Intercom Facility

#### **Module 1: Finance and Accounts**

✓ Vriddhi softwares

# VRIDDHI Ver. 2 - A Campus Management System (Student Module) [A.Y.: 2022-23] [User: KAB] [Section: B.ED.-SWAMI SAHAJANAND BHARTI COLLEGE OF EDUCATION, SHRIRAMPUR

- ✓ Tally
- ✓ HTE Sevarth Portal For Staff Payment (Government of Maharashtra)
- ✓ Maha DBT Portal For Scholarship (Government of Maharashtra)