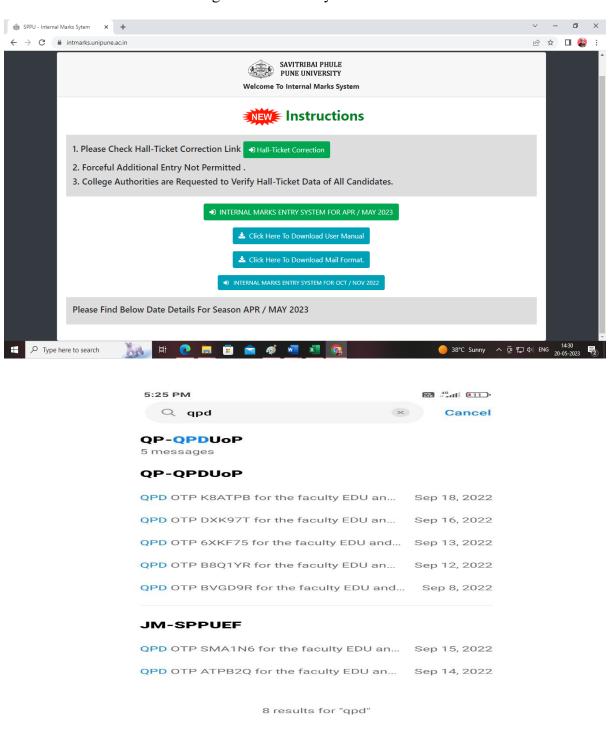

#### **Module 1: Examination System**

- ✓ University Exam Portal & Screen shot of QPD for download online question papers sent by university.
- ✓ At the college level all work done by electronically- MS-Excel & Help by examination for filling online university exam form.