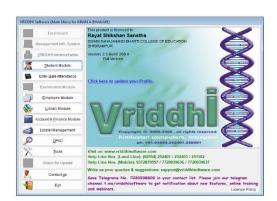

#### **Module 1: ADMINISTRATION**

- ✓ Library Software- LIBRERIA, Vriddhi softwares
- ✓ CCTV Cameras
- ✓ Telephone-Intercom Facility

#### **Module 1: Finance and Accounts**

✓ Vriddhi softwares

# VRIDDHI Ver. 2 - A Campus Management System (Student Module) [A.Y.: 2022-23] [User: KAB] [Section: B.ED.-SWAMI SAHAJANAND BHARTI COLLEGE OF EDUCATION, SHRIRAMPUR

- ✓ Tally
- ✓ HTE Sevarth Portal For Staff Payment (Government of Maharashtra)
- ✓ Maha DBT Portal For Scholarship (Government of Maharashtra)

#### Module 1: Student Admission and Support

- ✓ cetcell. Government of Maharashtra
- ✓ Vriddhi softwares