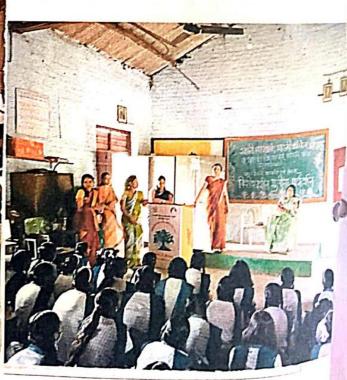

# इ. कार्यक्रम / उपक्रमाचे फोटो :

प्राचायं / मुख्याध्यापकं सही मुख्याध्यापिकाः मुख्याध्यापिकाः न्यू इंन्तिश स्कूल,खंडाळा सा.श्रीसमपूर,जि.अहमदनगर-

PRINCIPAL

S S D College of Education