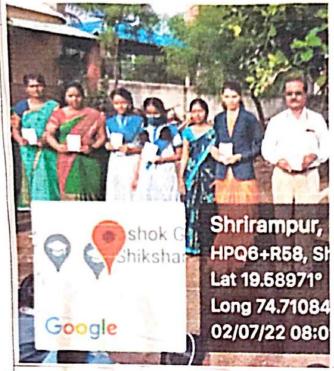

afety<br>and<br>Awarness. | Importance of U)e 50 drive sufety.           | 7                                             | 60                                | 23/7/22         | Separate<br>Report Attach<br>in Annexure |
| 9          |                                    |                                              | /3                                            |                                   | 1/7/            | Separate<br>Report Attach<br>in Annexure |
| 10         |                                    |                                              |                                               | For                               |                 | Separate<br>Report Attach<br>in Annexure |

S.S.B.College of Education Shrirampur, Dist.Ahmednagar

# इ. कार्यक्रम / उपक्रमाचे फोटो :







Ahmednagar, Maharashtra, India HPR6+2F8, Ahmednagar, Maharashtra 413739, India Lat 19.589613° Long 74.71109° 02/07/22 08:06 AM









# Rayat Shikshan Sanstha's SWAMI SAHAJANAND BHARATI COLLEGE OF EDUCATION, SHRIRAMPUR

NSS Department Outreed Programme Attendance Sheet: 2021-22

Name of School: 3 G. Patil Vidyalow, Ashoknagur

|    | Name of NSS              |                    | Na