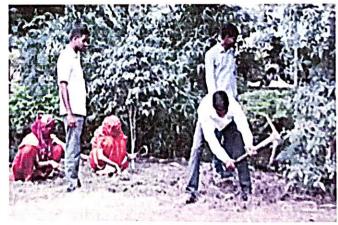

HSS FO DR. BHROMAT SHEAPPE

इ. कार्यक्रम / उपक्रमाचे फोटो :

गट प्रमुख सही

िप्रकारि संयोजक सदी

# इ. कार्यक्रम / उपक्रमाचे फोटो :

Ahmednagar, Maharashtra, India HPR6+2F8, Ahmednagar, Maharashtra 413739, India Lat 19.589613° Long 74.71109° 02/07/22 08:06 AM