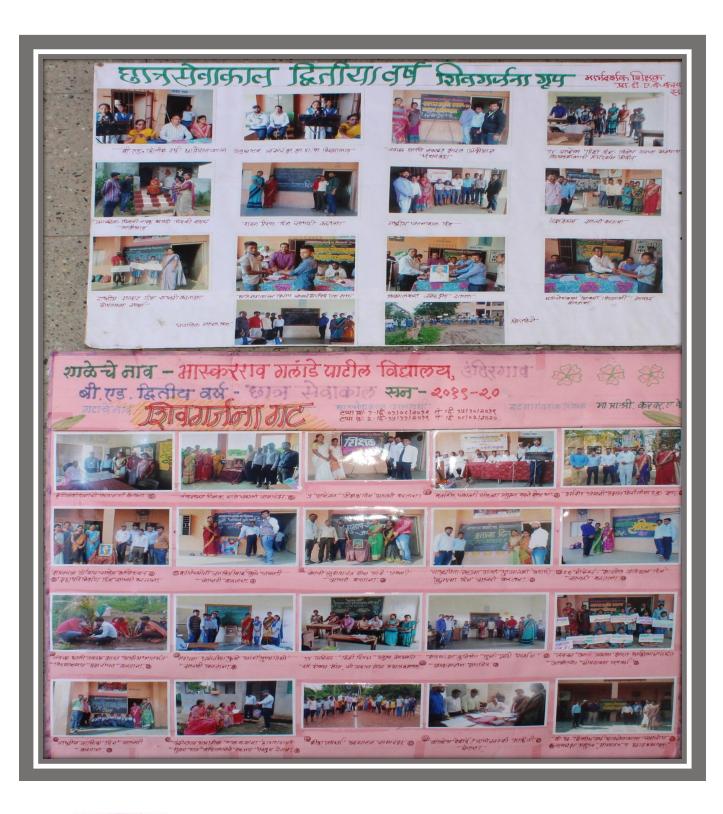

# इ. कार्यक्रम / उपक्रमाचे फोटो :

प्राचायं / मुख्याध्यापकं सही मुख्याध्यापिकाः मुख्याध्यापिकाः न्यू इंन्तिश स्कूल,खंडाळा सा.श्रीसमपूर,जि.अहमदनगर-

PRINCIPAL

S S D College of Education