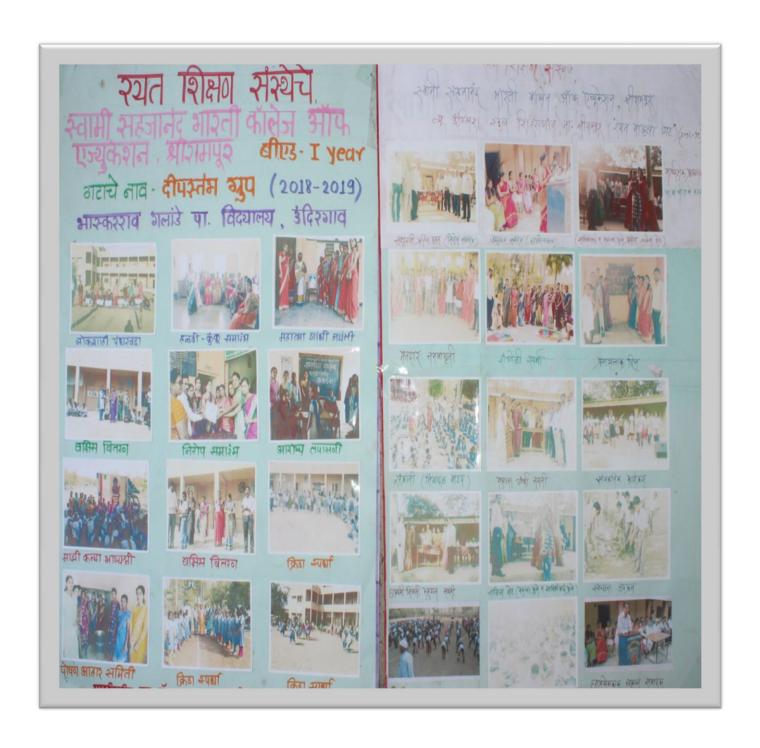

# इ. कार्यक्रम / उपक्रमाचे फोटो :

प्राचायं / मुख्याध्यापकं सही मुख्याध्यापिकाः मुख्याध्यापिकाः न्यू इंन्तिश स्कूल,खंडाळा सा.श्रीसमपूर,जि.अहमदनगर-

PRINCIPAL

S S D College of Education