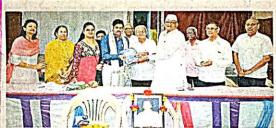

# इ. कार्यक्रम / उपक्रमाचे फोटो :

प्राचायं / मुख्याध्यापकं सही मुख्याध्यापिकाः मुख्याध्यापिकाः न्यू इंन्तिश स्कूल,खंडाळा सा.श्रीसमपूर,जि.अहमदनगर-

PRINCIPAL

S S D College of Education

# इ. कार्यक्रम / उपक्रमाचे फोटो :

Shrirampur, Dist. A. Nager

# इ. कार्यक्रम / उपक्रमाचे फोटो :

Ahmednagar, Maharashtra, India HPR6+2F8, Ahmednagar, Maharashtra 413739, India Lat 19.589613° Long 74.71109° 02/07/22 08:06 AM