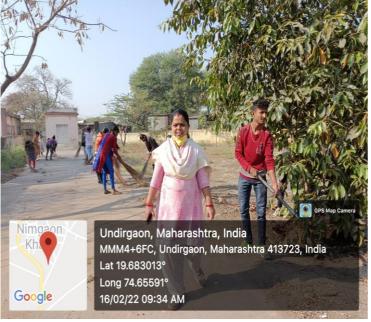

Respected Subhash Gaikwad working as arogyamitra and directed no. of people for getting economical help from government for irremediable diseases. He guided the various available schemes for different diseases to NSS volunteers and people from Nimgaon Khairi.







# Activity no. 26 to 28 Cleaning of Primary Health Centre, Tree Conservation,

16 th Feb. 2022

In the morning session, NSS volunteers done campus cleaning at Public Health Centre, gymkhana campus and Madir campus at Nimgao- Khairi. In the evening session of same day all the students attended talk by Dr. Gumpha Kokate, who explored her talk by underlying the need of 'Women Empowerment'. Also on the same day Dr. Anup Dalawi, explained 'Dohas by Sant Kabir'. For same occasion Dr. Ujjwala Bhor given the precidential address.











## Activity no. 29 to 32

# Campus Cleaning of ZP School, Waghai Devi Campus, Gymkhana, Funeral, & Health check up

# 17<sup>th</sup> Feb. 2022

In the morning session NSS volunteers done cleaning at cremation ground at Nimgao- Khairi. In the evening session, Respected Santosh Pawar sir addressed to the NSS students on the topic 'Mazya Matiche Gane' (Song of My Soil). He put the light on various aspects related to the poetry and how to be responsible towards the societal issues.















Activity no. 33
Corona Vaccination Survey

18<sup>th</sup> Feb. 2022

In the morning session NSS volunteers done survey for COVID vaccination in the village and from survey it is seen that about 80% peoples taken two doses of vaccine and remaining peoples are encouraged for the second dose. In