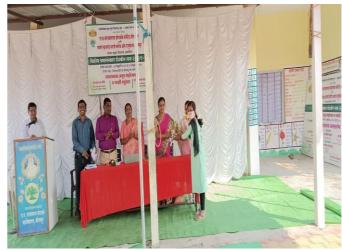

# Swami Sahajanand Bharati College Of Education, Shrirampur Details of NSS Outreach Activities: 2021 -22

Group no. 2 : Shri Chatarpati Shivaji Highschool, Vadala Mahadev

|   | Sr.<br>no. | Name of<br>Activity                            | Main Objective of Activity                                     | Numbers of<br>Participated<br>NSS<br>Students | Number<br>of<br>Benefici<br>aries | Date &<br>Place                   | Remarks if<br>Any                        |
|---|------------|------------------------------------------------|----------------------------------------------------------------|-----------------------------------------------|-----------------------------------|-----------------------------------|------------------------------------------|
| ) | 7          | Auidance+o Molescent Crits Regording Menstruth | To provide<br>Scientific<br>Information about<br>Menstruration | 4                                             | 70                                | compuler lab.                     | Separate Report Attach in Annexure       |
|   | £          | Tree<br>Plantation                             | To Provide:                                                    | 4                                             | 60                                | 07-10712022<br>School<br>Premises | Separate<br>Report Attach<br>in Annexure |
|   | J          | Tree<br>trunk                                  | To accomments of Environment in cultural Important             | 4                                             | g.,                               | 1110712022<br>School<br>Premiser  | Separate<br>Report Attach<br>in Annexure |
|   | 10         | Cleanliness<br>g-school<br>premises            | about Imp<br>of Cleanness                                      | 4                                             | 25                                | 201071202<br>School<br>Premises   | Separate<br>Report Attach<br>in Annexure |
|   | 1\$        | Birth of<br>lokmanya<br>Hilak                  | To know about<br>lokmanya<br>tilak work                        | 4                                             | 160                               | 23/07/2003<br>School<br>Premises  | Separate<br>Report Attach<br>in Annexure |
|   | K          |                                                |                                                                |                                               |                                   |                                   | Separate<br>Report Attach<br>in Annexure |

# इ. कार्यक्रम / उपक्रमाचे फोटो :

Shrirampur, Dist. A. Nager