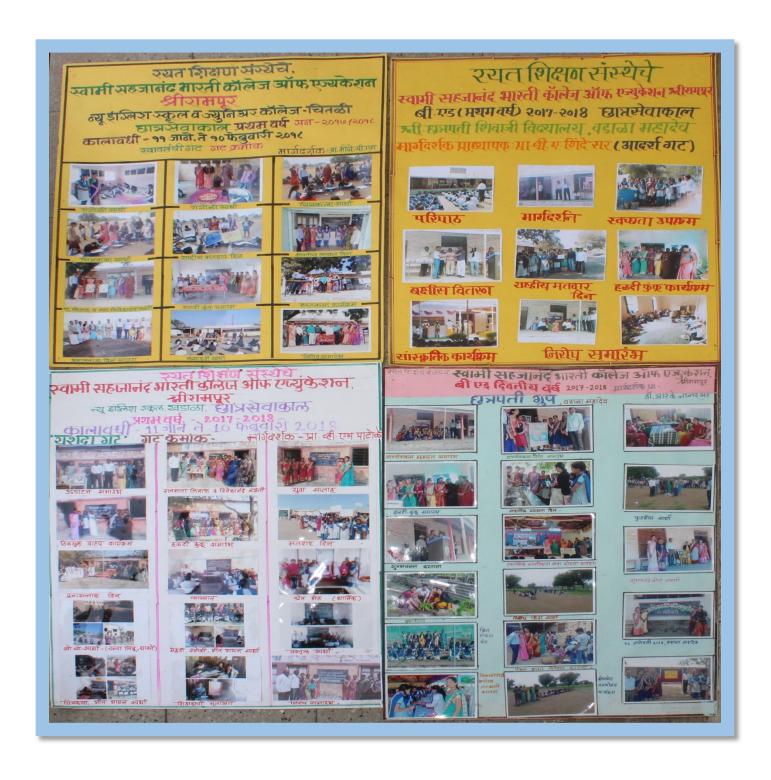

# इ. कार्यक्रम / उपक्रमाचे फोटो :

प्राचायं / मुख्याध्यापकं सही मुख्याध्यापिकाः मुख्याध्यापिकाः न्यू इंन्तिश स्कूल,खंडाळा सा.श्रीसमपूर,जि.अहमदनगर-

PRINCIPAL

S S D College of Education

# इ. कार्यक्रम / उपक्रमाचे फोटो :

Shrirampur, Dist. A. Nager

HSS FO DR. BHROMAT SHEAPPE

इ. कार्यक्रम / उपक्रमाचे फोटो :

गट प्रमुख सही

िप्रकारि संयोजक सदी

# इ. कार्यक्रम / उपक्रमाचे फोटो :

Ahmednagar, Maharashtra, India HPR6+2F8, Ahmednagar, Maharashtra 413739, India Lat 19.589613° Long 74.71109° 02/07/22 08:06 AM