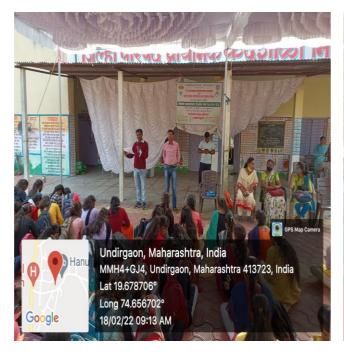

# Swami Sahajanand Bharati College Of Education, Shrirampur Details of NSS Outreach Activities: 2021 -22

Group no. 2 : Shri Chatarpati Shivaji Highschool, Vadala Mahadev

|   | Sr.<br>no. | Name of<br>Activity                            | Main Objective of Activity                                     | Numbers of<br>Participated<br>NSS<br>Students | Number<br>of<br>Benefici<br>aries | Date &<br>Place                   | Remarks if<br>Any                        |
|---|------------|------------------------------------------------|----------------------------------------------------------------|-----------------------------------------------|-----------------------------------|-----------------------------------|------------------------------------------|
| ) | 7          | Auidance+o Molescent Crits Regording Menstruth | To provide<br>Scientific<br>Information about<br>Menstruration | 4                                             | 70                                | compuler lab.                     | Separate Report Attach in Annexure       |
|   | £          | Tree<br>Plantation                             | To Provide:                                                    | 4                                             | 60                                | 07-10712022<br>School<br>Premises | Separate<br>Report Attach<br>in Annexure |
|   | J          | Tree<br>trunk                                  | To accomments of Environment in cultural Important             | 4                                             | g.,                               | 1110712022<br>School<br>Premiser  | Separate<br>Report Attach<br>in Annexure |
|   | 10         | Cleanliness<br>g-school<br>premises            | about Imp<br>of Cleanness                                      | 4                                             | 25                                | 201071202<br>School<br>Premises   | Separate<br>Report Attach<br>in Annexure |
|   | 1\$        | Birth of<br>lokmanya<br>Hilak                  | To know about<br>lokmanya<br>tilak work                        | 4                                             | 160                               | 23/07/2003<br>School<br>Premises  | Separate<br>Report Attach<br>in Annexure |
|   | K          |                                                |                                                                |                                               |                                   |                                   | Separate<br>Report Attach<br>in Annexure |

# इ. कार्यक्रम / उपक्रमाचे फोटो :

Shrirampur, Dist. A. Nager