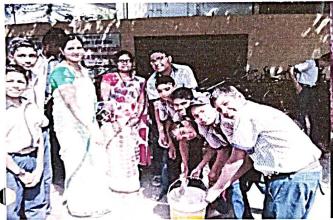

# Rayat Shikshan sanstha,s Swami Sahajanand Bharati College Of Education, Shrirampur Details of NSS Outreach Activities: 2021 -22

Group no. 3: Yashwant Vidyalay, Padhegaon

| Sr.<br>no. | Name of<br>Activity                                       | Main Objective of Activity                           | Numbers of<br>Participated<br>NSS<br>Students | Number<br>of<br>Benefici<br>aries | Date &<br>Place           | Remarks if<br>Any                        |
|------------|-----------------------------------------------------------|------------------------------------------------------|-----------------------------------------------|-----------------------------------|---------------------------|------------------------------------------|
| 12_        | Menstrual cy<br>cle Chaidance<br>for teenager<br>Students | Awakening and precau tions about Men struck cycle.   | 8                                             | 130                               | 210712022<br>Padhegaon    | Separate<br>Report Attach<br>in Annexure |
| 13         | oper t                                                    | Improvement of sports in Highschool students         | 8                                             | 205                               | 1610712022<br>Padhegaon   | Separate<br>Report Attach<br>in Annexure |
| Iβ         | Schools and public Places clean Liness                    | Awakening about clean liness in Hi ghschool students | 8                                             | 190                               | 21/07/2022<br>Padhegaon   | Separate<br>Report Attach<br>in Annexure |
| 15         | Plantation<br>and<br>Plant<br>Promotion                   | for secure of plant and plant promo tion             | 8                                             | 160                               | 22/07/2022<br>Pad hegao n | Separate<br>Report Attach<br>in Annexure |
| 18         | Exadication<br>of<br>Superstition                         | in about                                             | 8                                             | 250                               | 25/07/2022<br>Padhegon    | Separate<br>Report Attach<br>in Annexure |
| 6          |                                                           |                                                      |                                               |                                   |                           | Separate<br>Report Attach<br>in Annexure |

HSS FO DR. BHROMAT SHEAPPE

इ. कार्यक्रम / उपक्रमाचे फोटो :

गट प्रमुख सही

िप्रकारि संयोजक सदी