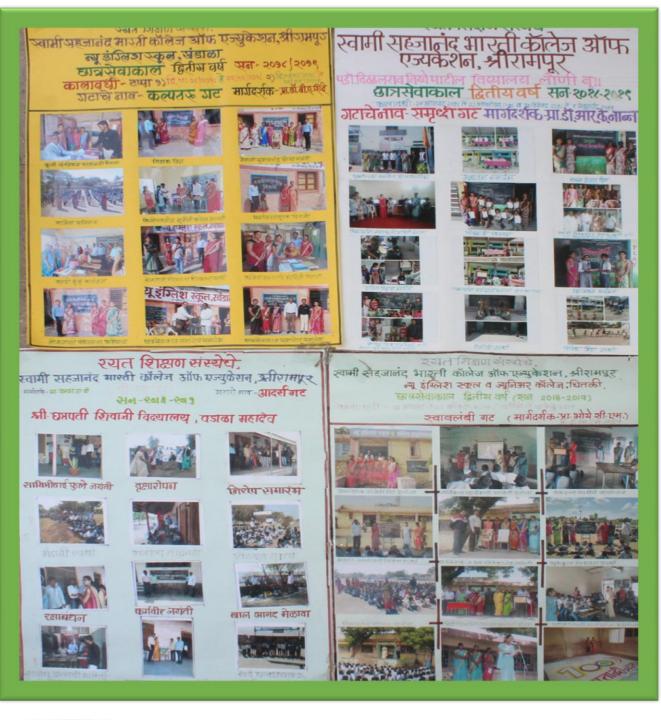

# इ. कार्यक्रम / उपक्रमाचे फोटो :

Shrirampur, Dist. A. Nager

HSS FO DR. BHROMAT SHEAPPE

इ. कार्यक्रम / उपक्रमाचे फोटो :

गट प्रमुख सही

िप्रकारि संयोजक सदी

# इ. कार्यक्रम / उपक्रमाचे फोटो :

Ahmednagar, Maharashtra, India HPR6+2F8, Ahmednagar, Maharashtra 413739, India Lat 19.589613° Long 74.71109° 02/07/22 08:06 AM