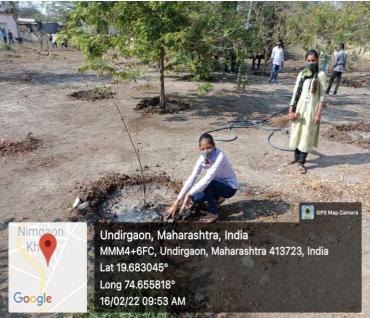

spected Subhash Gaikwad working as arogyamitra and directed no. of people for getting economical help from government for irremediable diseases. He guided the various available schemes for different diseases to NSS volunteers and people from Nimgaon Khairi.







# Activity no. 26 to 28 Cleaning of Primary Health Centre, Tree Conservation,

16 th Feb. 2022

In the morning session, NSS volunteers done campus cleaning at Public Health Centre, gymkhana campus and Madir campus at Nimgao- Khairi. In the evening session of same day all the students attended talk by Dr. Gumpha Kokate, who explored her talk by underlying the need of 'Women Empowerment'. Also on the same day Dr. Anup Dalawi, explained 'Dohas by Sant Kabir'. For same occasion Dr. Ujjwala Bhor given the precidential address.











## Activity no. 29 to 32

# Campus Cleaning of ZP School, Waghai Devi Campus, Gymkhana, Funeral, & Health check up

# 17<sup>th</sup> Feb. 2022

In the morning session NSS volunteers done cleaning at cremation ground at Nimgao- Khairi. In the evening session, Respected Santosh Pawar sir addressed to the NSS students on the topic 'Mazya Matiche Gane' (Song of My Soil). He put the light on various aspects related to the poetry and how to be responsible towards the societal issues.















Activity no. 33
Corona Vaccination Survey

18<sup>th</sup> Feb. 2022

In the morning session NSS volunteers done survey for COVID vaccination in the village and from survey it is seen that about 80% peoples taken two doses of vaccine and remaining peoples are encouraged for the second dose. In th