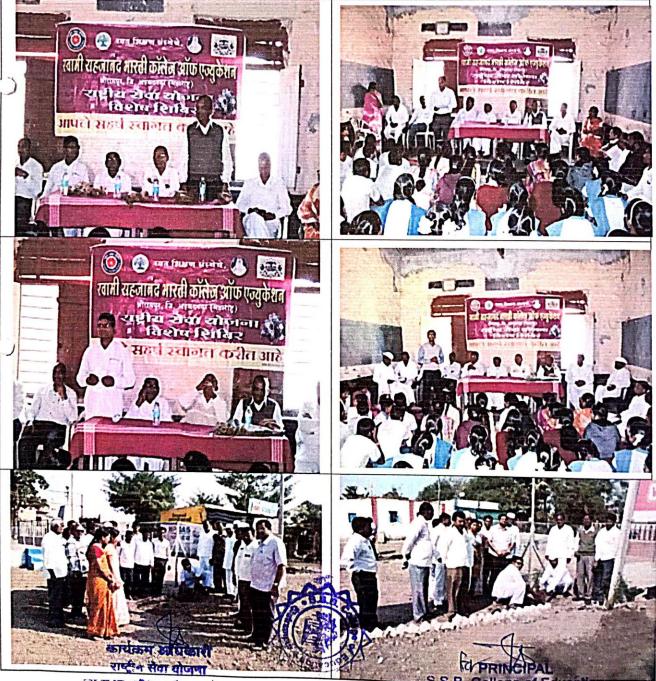

# इ. कार्यक्रम / उपक्रमाचे फोटो :

प्राचायं / मुख्याध्यापकं सही मुख्याध्यापिकाः मुख्याध्यापिकाः न्यू इंन्तिश स्कूल,खंडाळा सा.श्रीसमपूर,जि.अहमदनगर-

PRINCIPAL

S S D College of Education

# इ. कार्यक्रम / उपक्रमाचे फोटो :

Shrirampur, Dist. A. Nager