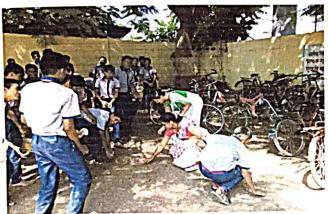

# इ. कार्यक्रम / उपक्रमाचे फोटो :

प्राचायं / मुख्याध्यापकं सही मुख्याध्यापिकाः मुख्याध्यापिकाः न्यू इंन्तिश स्कूल,खंडाळा सा.श्रीसमपूर,जि.अहमदनगर-

PRINCIPAL

S S D College of Education