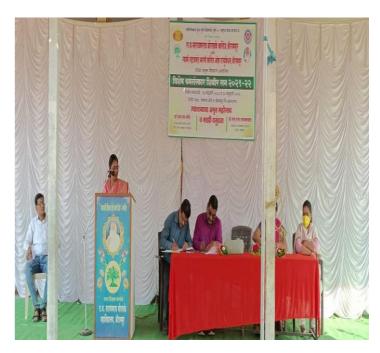

# इ. कार्यक्रम / उपक्रमाचे फोटो :

प्राचायं / मुख्याध्यापकं सही मुख्याध्यापिकाः मुख्याध्यापिकाः न्यू इंन्तिश स्कूल,खंडाळा सा.श्रीसमपूर,जि.अहमदनगर-

PRINCIPAL

S S D College of Education