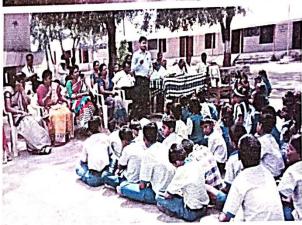

HSS FO DR. BHROMAT SHEAPPE

इ. कार्यक्रम / उपक्रमाचे फोटो :

गट प्रमुख सही

िप्रकारि संयोजक सदी