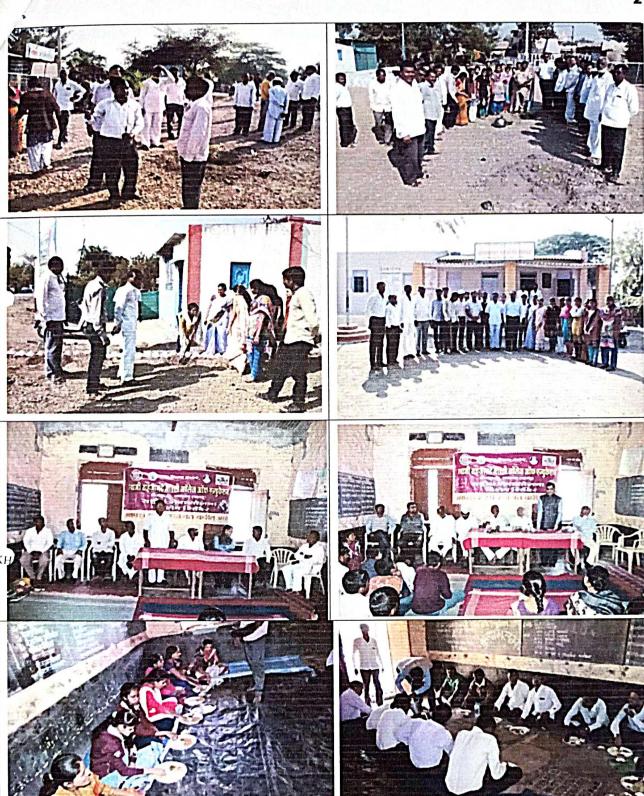

HSS FO DR. BHROMAT SHEAPPE

इ. कार्यक्रम / उपक्रमाचे फोटो :

गट प्रमुख सही

िप्रकारि संयोजक सदी

# इ. कार्यक्रम / उपक्रमाचे फोटो :

Ahmednagar, Maharashtra, India HPR6+2F8, Ahmednagar, Maharashtra 413739, India Lat 19.589613° Long 74.71109° 02/07/22 08:06 AM