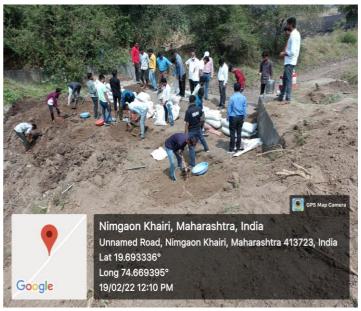

HSS FO DR. BHROMAT SHEAPPE

इ. कार्यक्रम / उपक्रमाचे फोटो :

गट प्रमुख सही

िप्रकारि संयोजक सदी