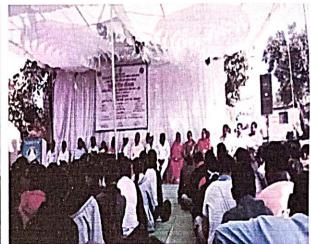

00               | 2 color            |
|        | 24   | SHAIKH SHAIBAZ                 | Paiety             | Hoidin             | Tois To            | Rivers              | Paleiry            | Fairty             | Walst G            |
| -      | 25   | ANAP POOJA<br>DHONDIRAM        | PAncel.            | BAnap              | map                | Plap                | 1 Much             | PMap               | PAnap.             |
| L      |      |                                |                    | _                  | Large              |                     |                    |                    |                    |

DR. BHAGINAT CHINDE



### रयत शिक्षण संस्थेचे, स्वामी सहजानंद भारती कॉलेज ऑफ एज्युकेशन श्रीरामपूर



### राष्ट्रीय सेवा योजना – विशेष शिबीर छायाचित्रे : २०१९





























#### ग्रामपंचायत कार्यालय, वडाळा महादेव

ता. श्रीरामपूर, जि. अहमदनगर (महाराष्ट्र)

जावक क्रमांक स्मि २०१८-१९

दिनांक: ९० / ०९ /२०१८

#### दाखला

दाखला देण्यात येतो कि,स्वामी सहजानंद भारती कॉलेज ऑफ एजुकेशन श्रीरामपूर,जि.अहमदनगर या महाविद्यालयाच्या राष्ट्रीय सेवा योजना विभागाचे विषेश श्रम संस्कार शिबीर आमच्या वडाळा महादेव ,ता.श्रीरामपूर,जि.अहमदनगर येथे दि.०३/०१/२०१९ ते ०९/०१/२०१९ या कालावधीत आयोजित केले होते.या श्रमसंस्कार शिबिरामध्ये विद्यार्थ्यांनी सामाजिक उपक्रम व श्रमदानाची कार्य पूर्ण केलेली आहे. याशिवाय दुपारच्या सत्रात विवध विषयावर तज्ञ व्याख्यात्यांची व्याख्याने झाली.तसेच रात्रीच्या वेळी प्रबोधनपर व मनोरंजनपर कार्यक्रम सादर केले.या विविध उपक्रमांचे मार्गदर्शन ग्रामस्थांना मिळाले त्याचा लाभ ग्रामस्थांना मोठ्या प्रमाणात झालेला आहे.महाविद्यालयाच्या राष्ट्रीय से