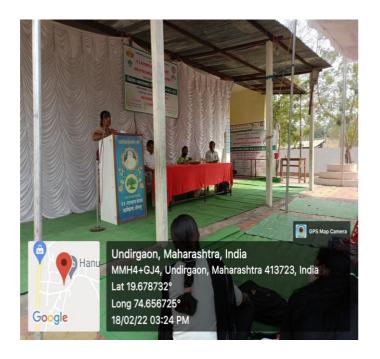

ession, Respected Santosh Pawar sir addressed to the NSS students on the topic 'Mazya Matiche Gane' (Song of My Soil). He put the light on various aspects related to the poetry and how to be responsible towards the societal issues.















Activity no. 33
Corona Vaccination Survey

18<sup>th</sup> Feb. 2022

In the morning session NSS volunteers done survey for COVID vaccination in the village and from survey it is seen that about 80% peoples taken two doses of vaccine and remaining peoples are encouraged for the second dose. In the evening session Dr. Santosh Gaikwad Sir given allocution on 'Mental Helth: conceptions and misconceptions. He put the need to pay attention on one's mental health. Also Prof. A. K. Karavar delivered speech on 'Detoxification: Need of these days'.











# Activity no. 34 Cannol Building for Water Conservation

19<sup>th</sup> Feb.2022

In the morning session NSS volunteers repaired weir at the Nimgao-Khairi. In the evening session, Dr. Sunil Khilari delivered talk on 'King Shivaji'.















20<sup>th</sup> Feb. 2022

## THE CLOSING CEREMONY:

For the closing ceremony of the NSS camp Respected Macchindra Ramachandra Khade, Police Inspector, Shrirampur was chief guest of the program and Bapusaheb Patare, Member, General Body, Rayat Shiksh



Sanstha was precident of the program. Also Dr. Ravindra Jagadhane, Memberof College Progress Committee, and Shivajirao Shejul, Kantatai Patare, all grampanchayat members, respected peoples from village were dignitaries for this program. Dr. B. S. Tonde Sir, Program Officer, explained review o