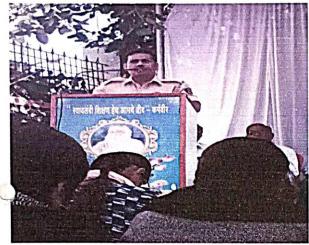

# इ. कार्यक्रम / उपक्रमाचे फोटो :

प्राचायं / मुख्याध्यापकं सही मुख्याध्यापिकाः मुख्याध्यापिकाः न्यू इंन्तिश स्कूल,खंडाळा सा.श्रीसमपूर,जि.अहमदनगर-

PRINCIPAL

S S D College of Education