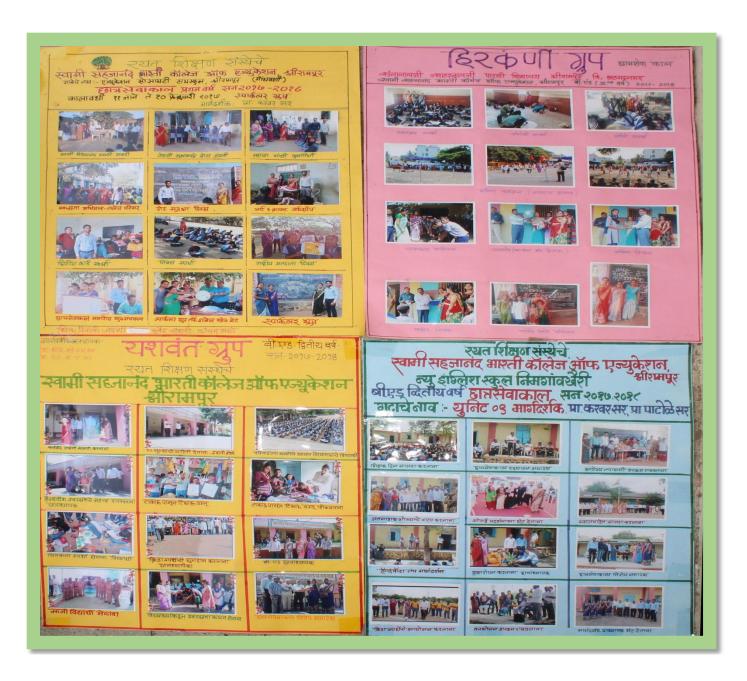

# इ. कार्यक्रम / उपक्रमाचे फोटो :

प्राचायं / मुख्याध्यापकं सही मुख्याध्यापिकाः मुख्याध्यापिकाः न्यू इंन्तिश स्कूल,खंडाळा सा.श्रीसमपूर,जि.अहमदनगर-

PRINCIPAL

S S D College of Education

# इ. कार्यक्रम / उपक्रमाचे फोटो :

Shrirampur, Dist. A. Nager

HSS FO DR. BHROMAT SHEAPPE

इ. कार्यक्रम / उपक्रमाचे फोटो :

गट प्रमुख सही

िप्रकारि संयोजक सदी

# इ. कार्यक्रम / उपक्रमाचे फोटो :

Ahmednagar, Maharashtra, India HPR6+2F8, Ahmednagar, Maharashtra 413739, India Lat 19.589613° Long 74.71109° 02/07/22 08:06 AM