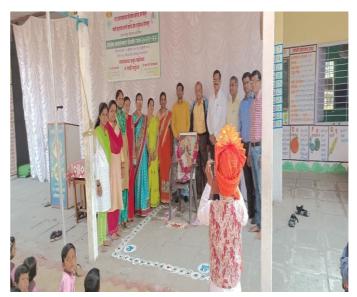

# इ. कार्यक्रम / उपक्रमाचे फोटो :

प्राचायं / मुख्याध्यापकं सही मुख्याध्यापिकाः मुख्याध्यापिकाः न्यू इंन्तिश स्कूल,खंडाळा सा.श्रीसमपूर,जि.अहमदनगर-

PRINCIPAL

S S D College of Education