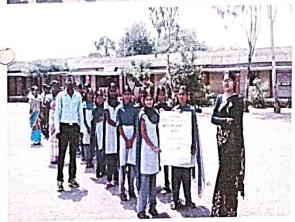

उपसरपंच हनुमान राऊत, सोसायटीचे अध्यक्ष रोहिदास कासार, गुलाबराव पवार, माणिकराव पवार, धनंजय पवार, रामभाऊ कसार, प्रशांत दर्शने, सुलोचना पवार आदींसह मान्यवर उपस्थित होते.

कार्यक्रम यशस्वीतेसाठी तिनहीं महाविद्यालयातील कार्यक्रम अधिकारी प्रा. डॉ. एस.बी. सय्यद, प्रा.एस.डी. पवार, प्रा. डॉ. डी.डी. शेंडे, प्रा. डॉ. सुनील खिलारी, प्रा. जलाल पटेल, प्रा. डॉ. बी.ए. शिंदे यांनी विशेष परिश्रम घेतले. आभार प्राचार्य डॉ. मुकूंद पोंधे यांनी मानले. सूत्रसंचालन प्रा. डॉ. सीमा चव्हाण यांनी केले.

राष्ट्रीय सीयव्यरी राष्ट्रीय संवा योजना रवा.स.भा कालक बांध एज्युकेशन श्रीरामपूर, जि. अहमदनगर,

S.S.B. College of Education Shrirampur, Dist. A.Nagar



#### रयत शिक्षण संस्थेचे,

#### स्वामी सहजानंद भारती कॉलेज ऑफ एज्युकेशन श्रीरामपूर



#### राष्ट्रीय सेवा योजना - नियमित उपक्रम छायाचित्रे :२०१८-१९































#### रयत शिक्षण संस्थेचे, स्वामी सहजानंद भारती कॉलेज ऑफ एज्युकेशन,श्रीरामपूर दि. १७/१२/२०१७

#### नोटीस

महाविद्यालयातील सर्व शिक्षक व शिक्षकेत्तर सेवकांना कळविण्यात येते की, २०१७-१८ या वर्षाच्या राष्ट्रीय सेवा योजनेचे निवासी विशेष श्रमसंस्कार शिबिर खंडाळा येथे दि. १८/१२/२०१७ ते दि. २४/१२/२०१७ या कालावधीत आयोजित केलेले आहे. एन. एस. एस. शिबीरासंदर्भातील मिटींग मा.प्राचार्याच्या केबीनमध्ये आज दि.१७/१२/२०१७ रोजी दुपारी ४.०० वाजता आयोजित केलेली आहे. तरी सदरच्या मिटींगला सर्वानी वेळेवर उपस्थित राहावे.

#### सभेपुढील विषय

- १. निवासी शिबिराबाबत धोरणात्मक निर्णय घेणे.
- २. प्रत्येक दिवशी प्राध्यापक व सेवक मुक्कामाबाबत चर्चा करणे.

३. शिबिर उद्घाटन व समारोप समारंभाच्या कामाचे नियोजन करणे.

४. ऐन वेळच्या विषयावर चर्चा करणे.

रा.से.योजना कार्यक्रम अधिकारी.

एस्.एत.बी. कॉलेब ऑफ एज्युकेशन