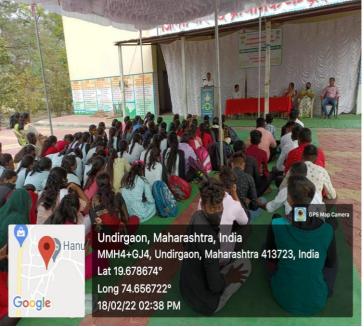

# इ. कार्यक्रम / उपक्रमाचे फोटो :

प्राचायं / मुख्याध्यापकं सही मुख्याध्यापिकाः मुख्याध्यापिकाः न्यू इंन्तिश स्कूल,खंडाळा सा.श्रीसमपूर,जि.अहमदनगर-

PRINCIPAL

S S D College of Education