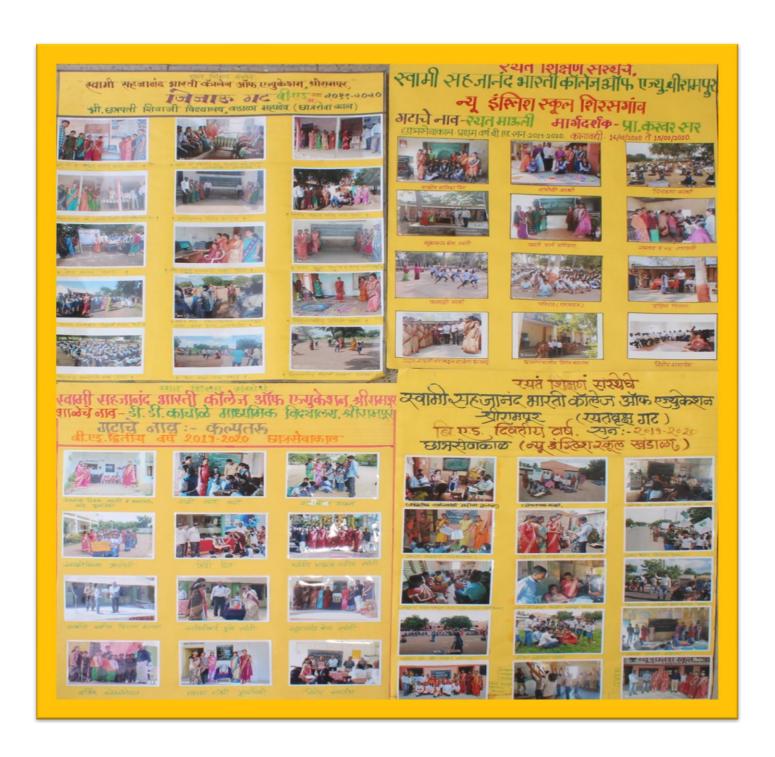

# इ. कार्यक्रम / उपक्रमाचे फोटो :

प्राचायं / मुख्याध्यापकं सही मुख्याध्यापिकाः मुख्याध्यापिकाः न्यू इंन्तिश स्कूल,खंडाळा सा.श्रीसमपूर,जि.अहमदनगर-

PRINCIPAL

S S D College of Education

# इ. कार्यक्रम / उपक्रमाचे फोटो :

Shrirampur, Dist. A. Nager

HSS FO DR. BHROMAT SHEAPPE

इ. कार्यक्रम / उपक्रमाचे फोटो :

गट प्रमुख सही

िप्रकारि संयोजक सदी

# इ. कार्यक्रम / उपक्रमाचे फोटो :

Ahmednagar, Maharashtra, India HPR6+2F8, Ahmednagar, Maharashtra 413739, India Lat 19.589613° Long 74.71109° 02/07/22 08:06 AM