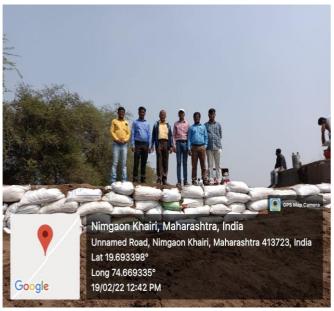

HSS FO DR. BHROMAT SHEAPPE

इ. कार्यक्रम / उपक्रमाचे फोटो :

गट प्रमुख सही

िप्रकारि संयोजक सदी