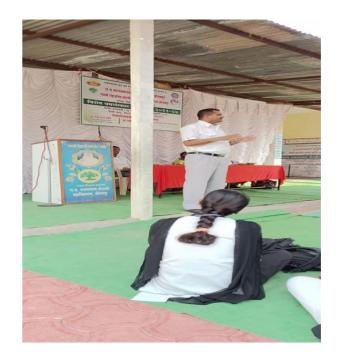

HSS FO DR. BHROMAT SHEAPPE

इ. कार्यक्रम / उपक्रमाचे फोटो :

गट प्रमुख सही

िप्रकारि संयोजक सदी