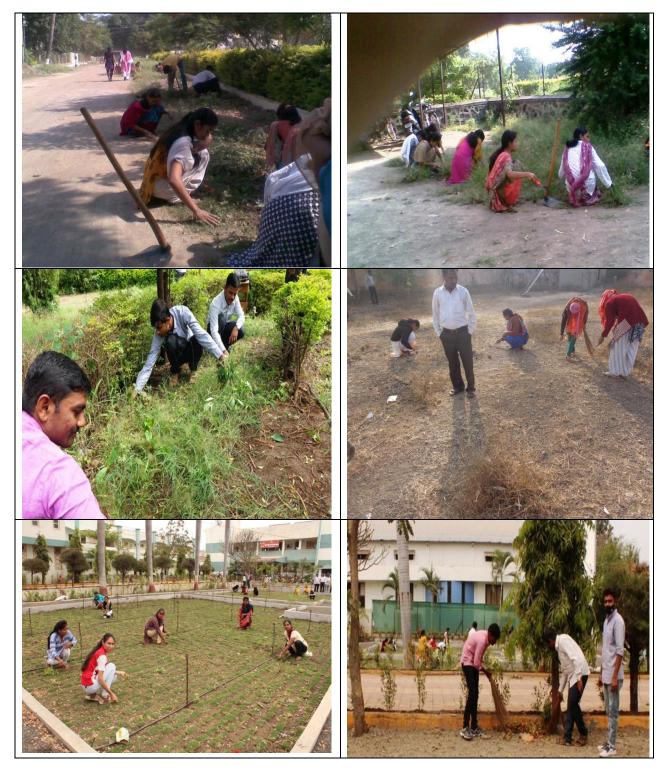

**Nature of Work:** The main work under this project was carried out by the student teachers in the boys' and girls' hostel, premises of the college and in the college garden. The students were divided into groups, and each group had a group leader.

#### **Types of Work:**

- 1. Planting and watering the plants.
- 2. Pruning the trees.
- 3. Levelling the lawns, maintaining the flower beds.
- 4. Maintaining cleanliness in the college premises.
- 5. Maintaining cleanliness in the premises.
- 6. Cleaning the college library, computer lab, veranda porch, open space, ar... of garbage.
- 7. Tree inspection, trimming and cutting.
- 8. Garden inspection, clearing weeds.
- 9. Carrying out relevant tasks.

# Padma Bhushan Dr.Karmaveer Bhaurao Patil "Earn and Learn" Scheme – PHOTO (01)