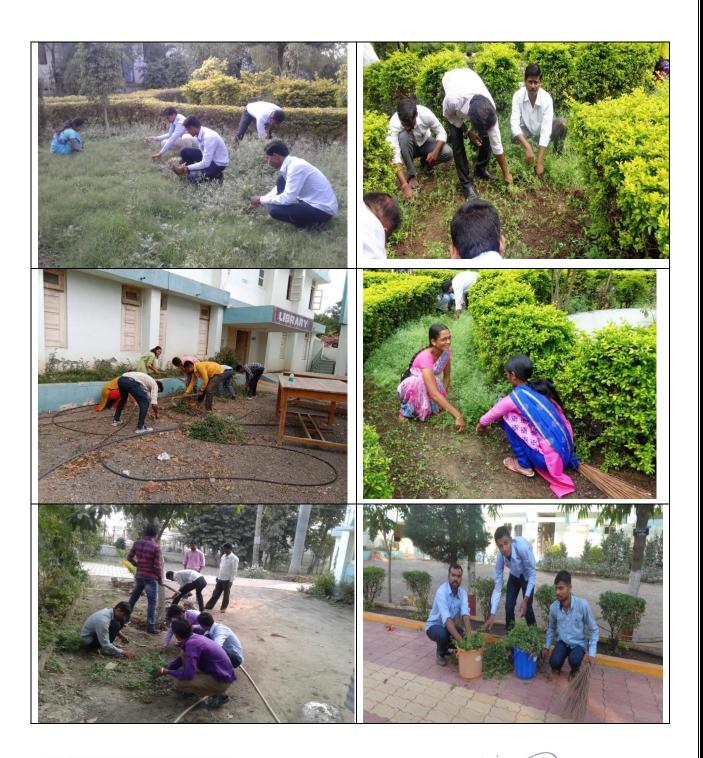

**Nature of Work:** The main work under this project was carried out by the student teachers in the boys' and girls' hostel, premises of the college and in the college garden. The students were divided into groups, and each group had a group leader.

#### **Types of Work:**

- 1. Planting and watering the plants.
- 2. Pruning the trees.
- 3. Levelling the lawns, maintaining the flower beds.
- 4. Maintaining cleanliness in the college premises.
- 5. Maintaining cleanliness in the premises.
- 6. Cleaning the college library, computer lab, veranda porch, open space, ar... of garbage.
- 7. Tree inspection, trimming and cutting.
- 8. Garden inspection, clearing weeds.
- 9. Carrying out relevant tasks.

## Padma Bhushan Dr.Karmaveer Bhaurao Patil "Earn and Learn" Scheme – PHOTO (02)