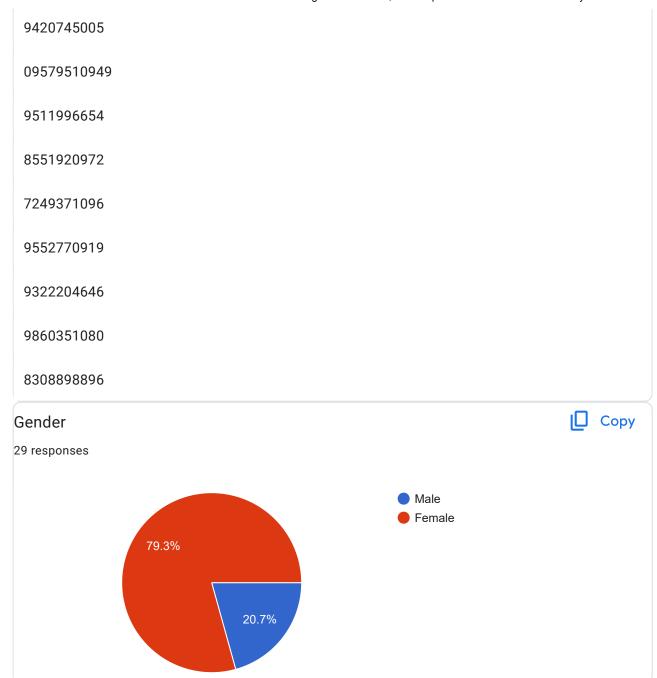

## 2020 -2021 : S.S.B.College of Education , Shrirampur -Student Satisfaction Survey

29 responses

**Publish analytics** 

Asha gopinath sinare

केतकी धैर्यशील चालुक्य Archana AJAY KISANRAO BARE Rutuja Lawrence Kadam Rituja Gautam Gaikwad Mali pankaj dnyandeo Rajashri Bhaskar Mapari Ravina Deepak Rathod Wani adesh Balasaheb Сору B.Ed. Class 29 responses First Year Second Year 100%