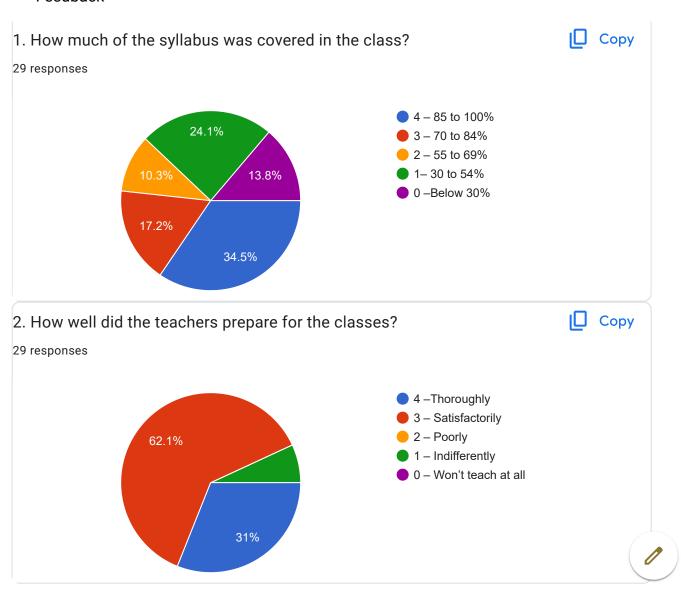

shirampur                                   |  |
| Belapur                                                       |  |
| Pimpri louki ajampur                                          |  |
| A/p loni bk, lagad nagar, tal- rahta, dist- Ahmednagar        |  |
| Shivaji road , shirampur.                                     |  |
| Kurhewasti Belapur bk                                         |  |
| SHRIRAMPUR                                                    |  |
| शिरगाव श्रीरामपूर                                             |  |
| SA-1 ,R.R.Tower ,ward no7 Shrirampur                          |  |
| Ad post -0.padhegaon Tal-shrirampur dist-A.nagar              |  |
|                                                               |  |



बनकर पाटील बांगला वॉर्ड नंबर ७ श्रीरामपूर



## Feedback



































25. Give three observation / suggestions to improve the overall teaching – learning experience in your institution.

29 responses

Nothing

-

Everything is Good ,no any suggestions

The institute should more focus on developing students personality and overall growth and should give innovative projects and assignments which require less writing work and acknowledge more student's creativity.

Project and assaiment should not become more complicated for the student.

Project and assignment should not bacame more complicated for the studant

Project and assignment should be not become more complicated for the students

All the facilities are Available in the institution

Projects and assignments should not become more complicated for the students,

Teachers