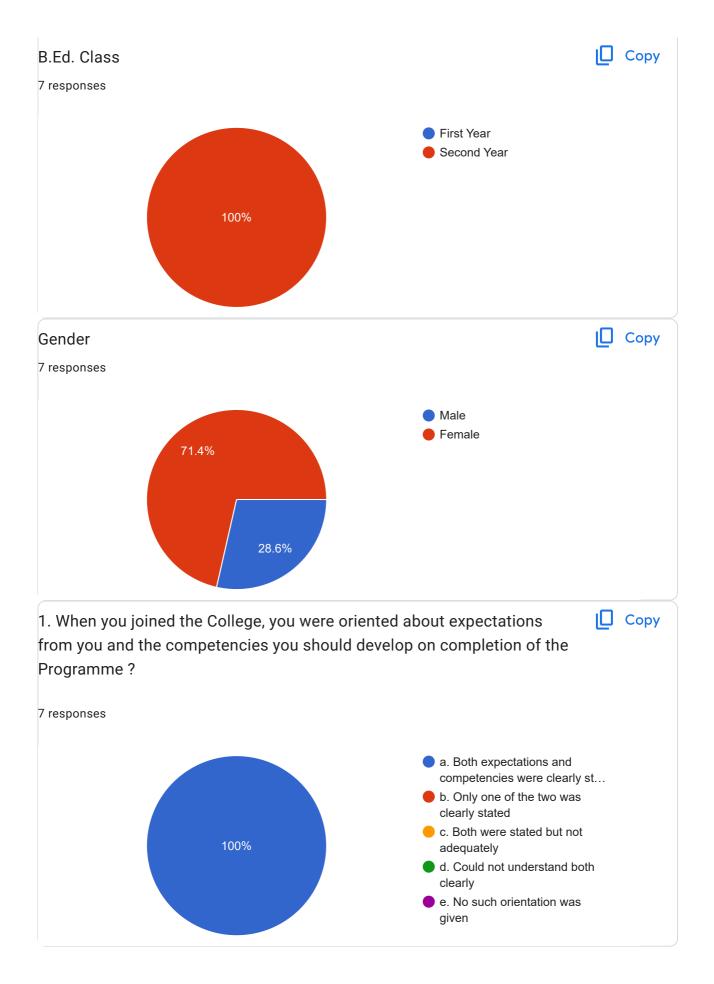

# S.S.B.College of Education, Shrirampur : Student Satisfaction Survey 2017-18 on Teaching- Learning Process

7 responses

**Publish analytics** 

# Full Name 7 responses Sunita karbhari kanade Mr.Suraj Bhimraj Husale Mona Ravindra Hire AMOL VAMAN GANAGD sonal premraj arote Sunita subhash sonawane SEEMA PRAKASH AMOLIK

# Mobile No. 7 responses 9665104427 7387692814 90113418888 9373398099 9960370177 7448126293 9284032303 Address 7 responses Shrirampur At post.Godhegaon Tel- Kopargaon Dist -A.nagar

Behind Jawahar industry sangamner road shrirampur.

AT-PIMPALGAON POST-WASHALA TAL-MOKHADA DIST- PALGHAR 401604

shrirampur

Ekrukhe. Tel- Rahata, Dost Ahamadnagar

A/P - Bhokar,Tal - Shrirampur Dist - Ahmednagar Infront of Saint Anthony Church

Feedback











14. Name any two significant attributes which you have learnt helped you for effective classroom teaching:

7 responses

Pro. Karvar sir & pro. Bannar sir

skills in communication, listening, collaboration, adaptability, empathy and patience. and Other activities.

skills in communication, listening, collaboration, adaptability, and patience.

Prof..Patole sir & prof..Dr. Nanar sir

nothing

1) Communication skills 2) confidence

Students participation, Group activities

**15.** Mention any two of your expectations from Teacher Education Programme which are fulfilled

7 responses

Scl program , seminar

Class room manejment. Good teaching planing.

Learn lot of things from... activities and got time to time... guidance and support from teachers which is very helpfull for over all