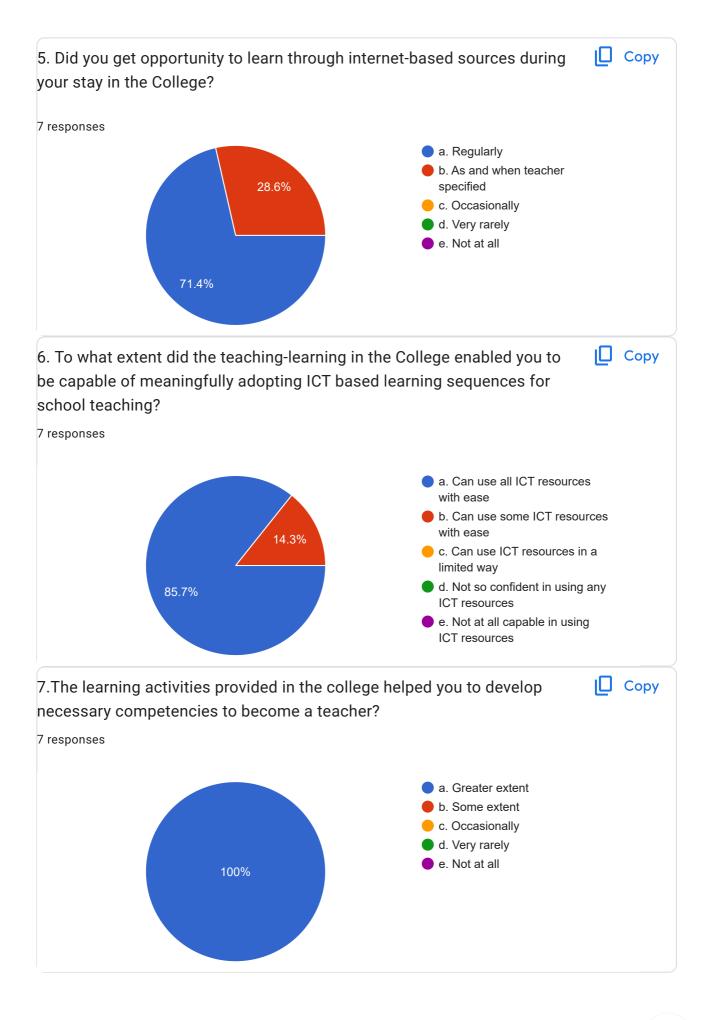

# S.S.B.College of Education, Shrirampur : Student Satisfaction Survey 2017-18 on Teaching- Learning Process

7 responses

**Publish analytics** 

# Full Name 7 responses Sunita karbhari kanade Mr.Suraj Bhimraj Husale Mona Ravindra Hire AMOL VAMAN GANAGD sonal premraj arote Sunita subhash sonawane SEEMA PRAKASH AMOLIK

# Mobile No. 7 responses 9665104427 7387692814 90113418888 9373398099 9960370177 7448126293 9284032303 Address 7 responses Shrirampur At post.Godhegaon Tel- Kopargaon Dist -A.nagar

Behind Jawahar industry sangamner road shrirampur.

AT-PIMPALGAON POST-WASHALA TAL-MOKHADA DIST- PALGHAR 401604

shrirampur

Ekrukhe. Tel- Rahata, Dost Ahamadnagar

A/P - Bhokar,Tal - Shrirampur Dist - Ahmednagar Infront of Saint Anthony Church

Feedback











14. Name any two significant attributes which you have learnt helped you for effective classroom teaching:

7 responses

Pro. Karvar sir & pro. Bannar sir

skills in communication, listening, collaboration, adaptability, empathy and patience. and Other activities.

skills in communication, listening, collaboration, adaptability, and patience.

Prof..Patole sir & prof..Dr. Nanar sir

nothing

1) Communication skills 2) confidence

Students participation, Group activities

**15.** Mention any two of your expectations from Teacher Education Programme which are fulfilled

7 responses

Scl program , seminar

Class room manejment. Good teaching planing.

Learn lot of things from... activities and got time to time... guidance and support from teachers which is very helpfull for over all imp