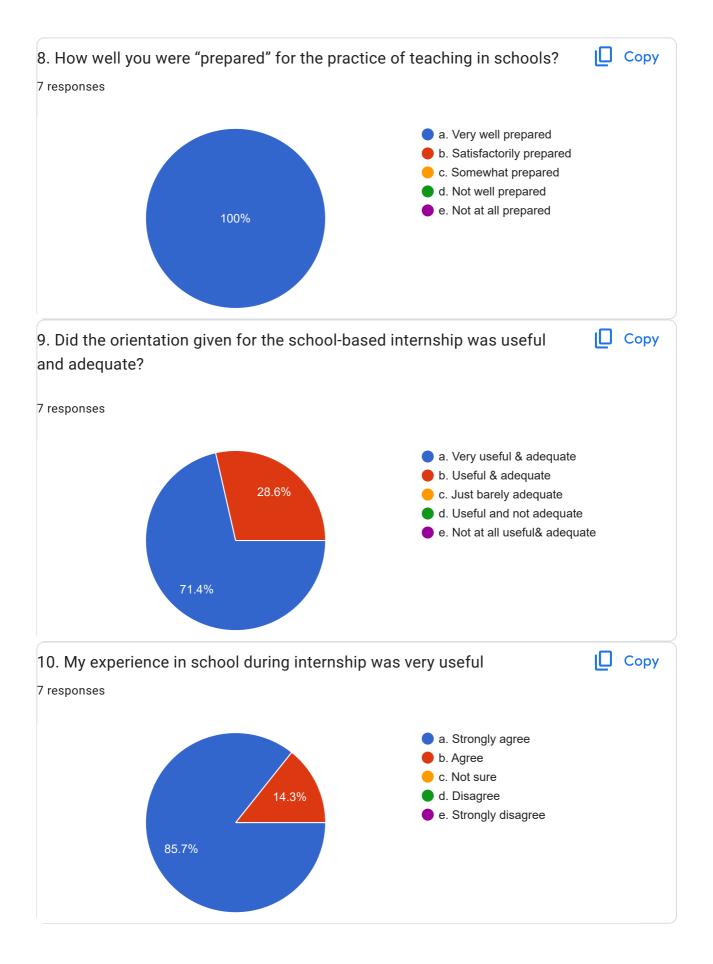

# S.S.B.College of Education, Shrirampur : Student Satisfaction Survey 2017-18 on Teaching- Learning Process

7 responses

**Publish analytics** 

# Full Name 7 responses Sunita karbhari kanade Mr.Suraj Bhimraj Husale Mona Ravindra Hire AMOL VAMAN GANAGD sonal premraj arote Sunita subhash sonawane SEEMA PRAKASH AMOLIK

# Mobile No. 7 responses 9665104427 7387692814 90113418888 9373398099 9960370177 7448126293 9284032303 Address 7 responses Shrirampur At post.Godhegaon Tel- Kopargaon Dist -A.nagar

Behind Jawahar industry sangamner road shrirampur.

AT-PIMPALGAON POST-WASHALA TAL-MOKHADA DIST- PALGHAR 401604

shrirampur

Ekrukhe. Tel- Rahata, Dost Ahamadnagar

A/P - Bhokar,Tal - Shrirampur Dist - Ahmednagar Infront of Saint Anthony Church

Feedback











14. Name any two significant attributes which you have learnt helped you for effective classroom teaching:

7 responses

Pro. Karvar sir & pro. Bannar sir

skills in communication, listening, collaboration, adaptability, empathy and patience. and Other activities.

skills in communication, listening, collaboration, adaptability, and patience.

Prof..Patole sir & prof..Dr. Nanar sir

nothing

1) Communication skills 2) confidence

Students participation, Group activities

**15.** Mention any two of your expectations from Teacher Education Programme which are fulfilled

7 responses

Scl program , seminar

Class room manejment. Good teaching planing.

Learn lot of things from... activities and got time to time... guidance and support from teachers which is very helpfull for over all impro